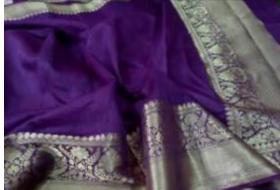

## PURE BANARSI HANDLOOM KOTA SILK / LINEN SARI WITH WOVEN (JACQUARD) ZARI WORK IN DUAL COLORS

ARTICLE- SARI

FABRIC – BANARSI KOTA SILK/ LINEN - RUNNING BLOUSE PIECE

FABRIC COLOR- MULTI COLOR

DESIGN - DUAL COLOR-BODY AND BORDER IN TWO DIFFERENT COLORS

ZARI COLOR- GOLDEN

PATTERN- WEAVING(JACQUARD) ZARI ON BORDERS

SARI- Length/Width- 6.40 METERS/44 INCHES WITH BP

• BLOUSE- Length/Width- 90 CM /44 INCHES

• AVOID: - DIRECT SUN LIGHT/BLEACH/CHEMICAL/WASHING MACHINE/BAR/POWDER

WASH - DRY CLEAN