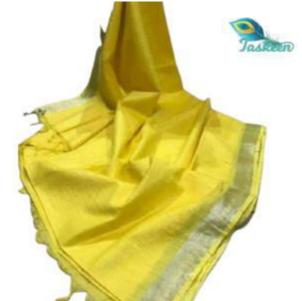

## COTTON SARI WITH RUNNING BLOUSE WITH SQUARE(BOX)DESIGN /POMPOM

ARTICLE- SARI

FABRIC – COTTON WITH RUNNING BLOUSE PIECE.

FABRIC COLOR- MULTI COLOR

DESIGN - SQUARE WITH RUNNING BLOUSE/ZARI BORDER

SARI- Length/Width- 6.50 METERS/44 INCHES WITH BP

BLOUSE- Length/Width- 1 METER /44 INCHES WITH POMPOM

AVOID: - DIRECT SUN LIGHT/BLEACH/CHEMICAL/WASHING MACHINE/BAR

WASH - DRY CLEAN/EZEE WASH