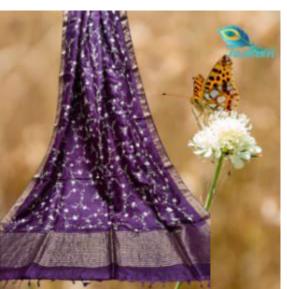

#### HAND WORK (DABKA WORK) TISSUE LINEN SARI WITH WOVEN ZARI BORDER

ARTICLE- SARI

FABRIC — TISSUE LINEN - RUNNING BLOUSE PIECE

• COUNT- 60\*60

FABRIC COLOR- MULTI COLOR

DESIGN - FLOWER WITH WOVEN ZARI BORDER

PATTERN- HAND WORK EMBROIDERY WITH 3 METERS

SARI- Length/Width- 6.50 METERS/44 INCHES WITH BP

BLOUSE- Length/Width- 1 METER /44 INCHES

AVOID: - DIRECT SUN LIGHT/BLEACH/CHEMICAL/WASHING MACHINE/BAR/POWDER

WASH - DRY CLEAN