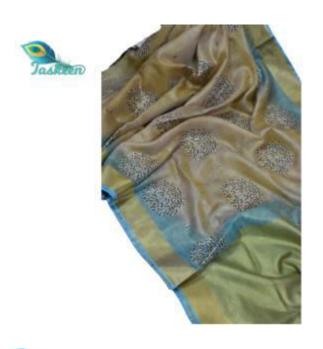

### PURE BANARSI HANDLOOM KOTA SILK / LINEN SARI WITH WOVEN (JACQUARD) ZARI WORK

ARTICLE- SARI

FABRIC — BANARSI KOTA SILK/ LINEN - RUNNING BLOUSE PIECE

FABRIC COLOR- MULTI COLOR

DESIGN - PLAIN ZARI WORK

ZARI COLOR- GOLDEN

PATTERN- WEAVING(JACQUARD) ZARI ON BORDERS

SARI- Length/Width- 6.40 METERS/44 INCHES WITH BP

• BLOUSE- Length/Width- 90 CM /44 INCHES

• AVOID: - DIRECT SUN LIGHT/BLEACH/CHEMICAL/WASHING MACHINE/BAR/POWDER