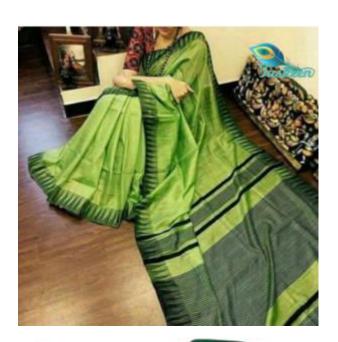

## WOVEN(JACQUARD) COTTON SARI ZARI BORDER & POMPOM

ARTICLE- SARI

FABRIC – WEAVING COTTON WITH RUNNING BLOUSE PIECE.

FABRIC COLOR- MULTI COLOR

DESIGN - FLOWER WITH RUNNING BLOUSE/ZARI BORDER

PATTERN- WEAVING(JACQUARD)

SARI- Length/Width- 6.50 METERS/44 INCHES WITH BP

BLOUSE- Length/Width- 1 METER /44 INCHES WITH POMPOM

• AVOID: - DIRECT SUN LIGHT/BLEACH/CHEMICAL/WASHING MACHINE/BAR

WASH - DRY CLEAN/EZEE WASH

## WOVEN(JACQUARD) COTTON SARI ZARI BORDER & POMPOM