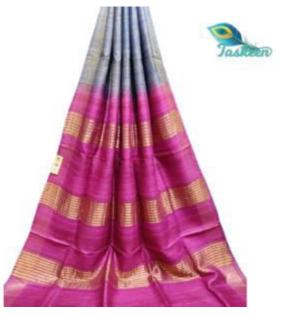

## PURE BANARSI HANDLOOM KOTA SILK / LINEN SARI WITH WOVEN (JACQUARD) ZARI WORK ON ENTIRE BODY

ARTICLE- SARI

FABRIC — BANARSI KOTA SILK/ LINEN - RUNNING BLOUSE PIECE

FABRIC COLOR- MULTI COLOR

DESIGN - ZARI WORK ON ENTIRE SARI

ZARI COLOR- GOLDEN

PATTERN- WEAVING(JACQUARD) ZARI ON BORDERS

SARI- Length/Width- 6.40 METERS/44 INCHES WITH BP

• BLOUSE- Length/Width- 90 CM /44 INCHES

• AVOID: - DIRECT SUN LIGHT/BLEACH/CHEMICAL/WASHING MACHINE/BAR/POWDER

WASH - DRY CLEAN