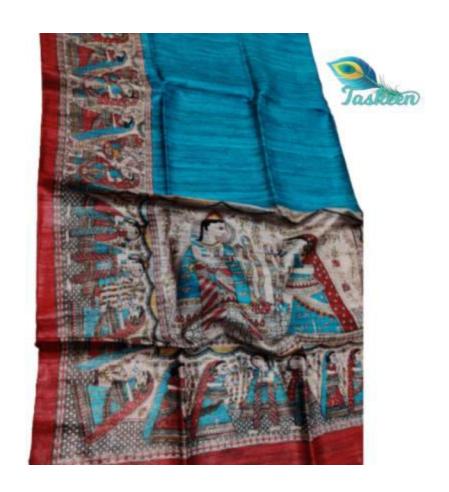

### KOTA SILK/ LINEN SARI WITH WOVEN ZARI BORDER & MACHINE EMBROIDERY

ARTICLE- SARI

FABRIC – KOTA SILK WITH LINEN - RUNNING BLOUSE PIECE

FABRIC COLOR- MULTI COLOR

DESIGN - FLOWER WITH WEAVING(JACQUARD) ZARI BORDER

PATTERN- EMBROIDERY(MACHINE) WITH 3 METERS OF WORK

SARI- Length/Width- 6.50 METERS/44 INCHES WITH BP

BLOUSE- Length/Width- 1 METER /44 INCHES

AVOID: - DIRECT SUN LIGHT/BLEACH/CHEMICAL/WASHING MACHINE/BAR/POWDER

WASH - DRY CLEAN