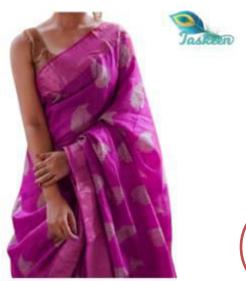

### PURE BANARSI HANDLOOM KOTA SILK / LINEN SARI WITH WOVEN (JACQUARD) ZARI WORK

ARTICLE- SARI

FABRIC — BANARSI KOTA SILK/ LINEN - RUNNING BLOUSE PIECE

FABRIC COLOR- MULTI COLOR

DESIGN - PLAIN ZARI WORK

ZARI COLOR- GOLDEN

PATTERN- WEAVING(JACQUARD) ZARI ON BORDERS

SARI- Length/Width- 6.40 METERS/44 INCHES WITH BP

• BLOUSE- Length/Width- 90 CM /44 INCHES

• AVOID: - DIRECT SUN LIGHT/BLEACH/CHEMICAL/WASHING MACHINE/BAR/POWDER

WASH - DRY CLEAN