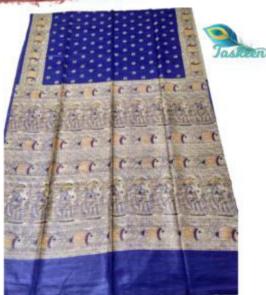

#### PURE BHAGALPUR HANDLOOM TUSSAR MUNGA SILK SARI WITH ZARI BORDER

• ARTICLE- SARI

FABRIC – PURE TUSSAR MUNGA SILK - RUNNING BLOUSE PIECE

FABRIC COLOR- MULTI COLOR

PATTERN- PLAIN/ZARI BORDER

SARI- Length/Width- 6.50 METERS/44 INCHES WITH BP

BLOUSE- Length/Width- 1 METER /44 INCHES

AVOID: - DIRECT SUN LIGHT/BLEACH/CHEMICAL/WASHING MACHINE/BAR/POWDER

WASH - DRY CLEAN

#### **Originated:**

### PURE BHAGALPUR HANDLOOM TUSSAR MUNGA SILK SARI WITH ZARI BORDER