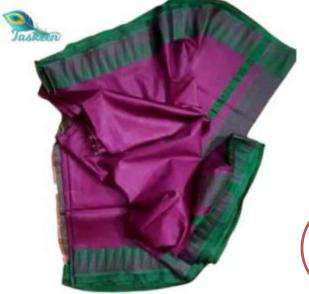

## PURE BANARSI HANDLOOM KOTA SILK / LINEN SARI WITH WOVEN (JACQUARD) ZARI WORK IN DUAL COLORS

ARTICLE- SARI

FABRIC – BANARSI KOTA SILK/ LINEN - RUNNING BLOUSE PIECE

FABRIC COLOR- MULTI COLOR

DESIGN - DUAL COLOR-BODY AND BORDER IN TWO DIFFERENT COLORS

ZARI COLOR- GOLDEN

PATTERN- WEAVING(JACQUARD) ZARI ON BORDERS

SARI- Length/Width- 6.40 METERS/44 INCHES WITH BP

• BLOUSE- Length/Width- 90 CM /44 INCHES

• AVOID: - DIRECT SUN LIGHT/BLEACH/CHEMICAL/WASHING MACHINE/BAR/POWDER

# PURE BANARSI HANDLOOM KOTA SILK / LINEN SARI WITH WOVEN (JACQUARD) ZARI WORK IN DUAL COLORS