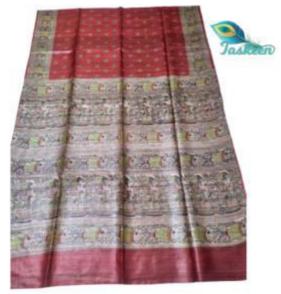

### PURE BHAGALPUR HANDLOOM TUSSAR MUNGA SILK SARI WITH HAND WORK/ZARI BORDER

• ARTICLE- SARI

FABRIC – PURE TUSSAR MUNGA SILK - RUNNING BLOUSE PIECE

FABRIC COLOR- MULTI COLOR

DESIGN- FLORAL

PATTERN- HAND WORK/ZARI BORDER

SARI- Length/Width- 6.50 METERS/44 INCHES WITH BP

BLOUSE- Length/Width- 1 METER /44 INCHES

AVOID: - DIRECT SUN LIGHT/BLEACH/CHEMICAL/WASHING MACHINE/BAR/POWDER

WASH - DRY CLEAN

#### **Originated:**

# PURE BHAGALPUR HANDLOOM TUSSAR MUNGA SILK SARI WITH HAND WORK/ZARI BORDER