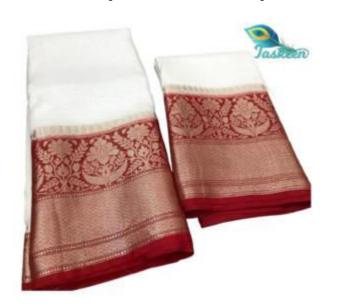

### KOTA SILK/ LINEN SARI WITH WOVEN ZARI BORDER & MACHINE EMBROIDERY

ARTICLE- SARI

FABRIC – KOTA SILK WITH LINEN - RUNNING BLOUSE PIECE

FABRIC COLOR- MULTI COLOR

DESIGN - FLOWER WITH WEAVING(JACQUARD) ZARI BORDER

PATTERN- EMBROIDERY(MACHINE) WITH 3 METERS OF WORK

SARI- Length/Width- 6.50 METERS/44 INCHES WITH BP

BLOUSE- Length/Width- 1 METER /44 INCHES

AVOID: - DIRECT SUN LIGHT/BLEACH/CHEMICAL/WASHING MACHINE/BAR/POWDER

WASH - DRY CLEAN