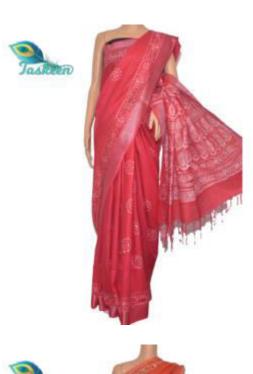

## PURE BANARSI HANDLOOM KOTA SILK / LINEN SARI WITH WOVEN (JACQUARD) ZARI WORK ON ENTIRE BODY

ARTICLE- SARI

FABRIC — BANARSI KOTA SILK/ LINEN - RUNNING BLOUSE PIECE

FABRIC COLOR- MULTI COLOR

DESIGN - ZARI WORK ON ENTIRE SARI

ZARI COLOR- GOLDEN

PATTERN- WEAVING(JACQUARD) ZARI ON BORDERS

SARI- Length/Width- 6.40 METERS/44 INCHES WITH BP

• BLOUSE- Length/Width- 90 CM /44 INCHES

• AVOID: - DIRECT SUN LIGHT/BLEACH/CHEMICAL/WASHING MACHINE/BAR/POWDER

WASH - DRY CLEAN

#### **Originated:**

# PURE BANARSI HANDLOOM KOTA SILK / LINEN SARI WITH WOVEN (JACQUARD) ZARI WORK ON ENTIRE BODY