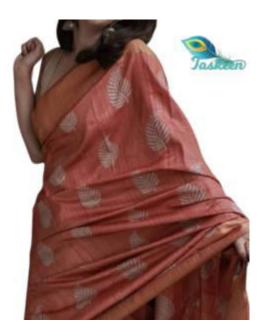

### KOTA SILK/ LINEN SARI WITH WOVEN ZARI BORDER & MACHINE EMBROIDERY

ARTICLE- SARI

FABRIC – KOTA SILK WITH LINEN - RUNNING BLOUSE PIECE

FABRIC COLOR- MULTI COLOR

DESIGN - FLOWER WITH WEAVING(JACQUARD) ZARI BORDER

PATTERN- EMBROIDERY(MACHINE) WITH 3 METERS OF WORK

SARI- Length/Width- 6.50 METERS/44 INCHES WITH BP

BLOUSE- Length/Width- 1 METER /44 INCHES

AVOID: - DIRECT SUN LIGHT/BLEACH/CHEMICAL/WASHING MACHINE/BAR/POWDER

WASH - DRY CLEAN