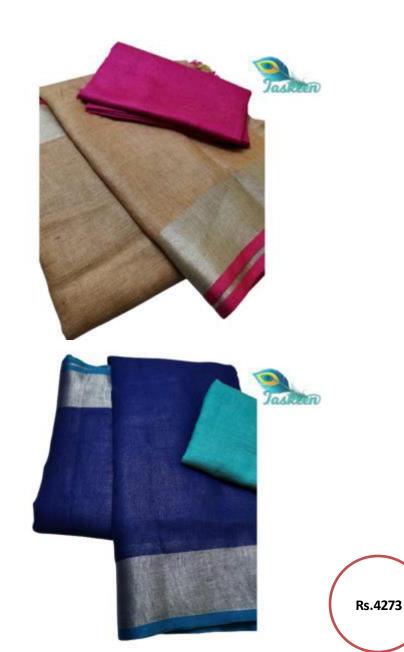

#### LINEN SARI WITH CONTRAST BLOUSE ZARI BORDER & POMPOM

ARTICLE- SARI

FABRIC – LINEN WITH CONTRAST BLOUSE PIECE/PIPING.

FABRIC COLOR- MULTI COLOR

DESIGN - PLAIN WITH CONTRAST BLOUSE/ZARI BORDER

PATTERN- PLAIN WITH PIPING

SARI- Length/Width- 5.50 METERS/44 INCHES WITH BP

BLOUSE- Length/Width- 90 METER /44 INCHES WITH POMPOM

• AVOID: - DIRECT SUN LIGHT/BLEACH/CHEMICAL/WASHING MACHINE/BAR/POWDER

WASH - DRY CLEAN/EZEE WASH

## PLAIN LINEN SARI WITH ZARI BORDER/POMPOM

ARTICLE- SARI

FABRIC – LINEN WITH RUNNING BLOUSE PIECE.

FABRIC COLOR- MULTI COLOR

DESIGN - PLAIN WITH RUNNING BLOUSE/ZARIBORDER

PATTERN- PLAIN

SARI- Length/Width- 6.50 METERS/44 INCHES WITH BP

BLOUSE- Length/Width- 1 METER /44 INCHES WITH POMPOM

• AVOID: - DIRECT SUN LIGHT/BLEACH/CHEMICAL/WASHING MACHINE/BAR/POWDER

WASH - DRY CLEAN/EZEE WASH