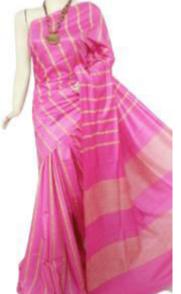

#### COTTON SARI LAHERIYA DESIGN WITH ZARI BORDER & POMPOM

ARTICLE- SARI

FABRIC – COTTON WITH RUNNING BLOUSE PIECE.

FABRIC COLOR- MULTI COLOR

DESIGN - LAHERIYA WITH RUNNING BLOUSE/ZARI BORDER

PATTERN- PRINTED

SARI- Length/Width- 6.50 METERS/44 INCHES WITH BP

BLOUSE- Length/Width- 1 METER /44 INCHES WITH POMPOM

• AVOID: - DIRECT SUN LIGHT/BLEACH/CHEMICAL/WASHING MACHINE/BAR

WASH - DRY CLEAN/EZEE WASH

## **COTTON SARI LAHERIYA DESIGN WITH ZARI BORDER & POMPOM**

### **COTTON SARI LAHERIYA DESIGN WITH ZARI BORDER & POMPOM**