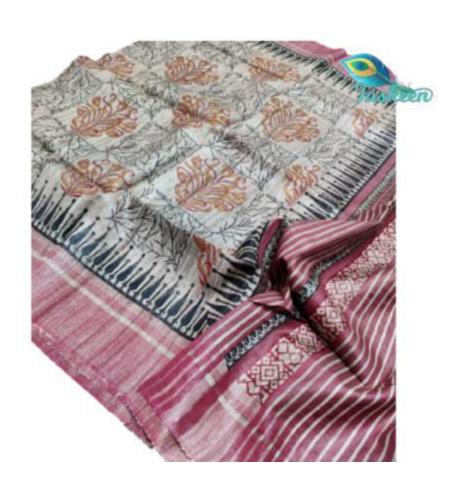

### PURE BHAGALPUR HANDLOOM MULBERRY GHICCHA SILK SARI WITH HAND BLOCK PRINT

ARTICLE- SARI

FABRIC – PURE MULBERRY GHICCHA SILK - RUNNING BLOUSE PIECE

FABRIC COLOR- MULTI COLOR

DESIGN- FLORAL/MADHUBANI ART

PATTERN- HAND BLOCK PRINT

SARI- Length/Width- 6.50 METERS/44 INCHES WITH BP

BLOUSE- Length/Width- 1 METER /44 INCHES

• AVOID: - DIRECT SUN LIGHT/BLEACH/CHEMICAL/WASHING MACHINE/BAR/POWDER

WASH - DRY CLEAN

#### **Originated:**

### PURE BHAGALPUR HANDLOOM MULBERRY GHICCHA SILK SARI WITH HAND BLOCK PRINT