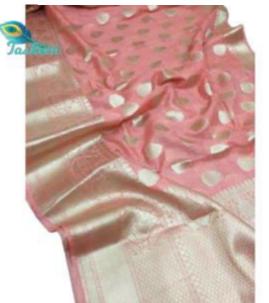

### PURE BANARSI HANDLOOM KOTA SILK / LINEN SARI WITH WOVEN (JACQUARD) ZARI WORK

ARTICLE- SARI

FABRIC — BANARSI KOTA SILK/ LINEN - RUNNING BLOUSE PIECE

FABRIC COLOR- MULTI COLOR

DESIGN - PLAIN ZARI WORK

ZARI COLOR- GOLDEN

PATTERN- WEAVING(JACQUARD) ZARI ON BORDERS

SARI- Length/Width- 6.40 METERS/44 INCHES WITH BP

• BLOUSE- Length/Width- 90 CM /44 INCHES

• AVOID: - DIRECT SUN LIGHT/BLEACH/CHEMICAL/WASHING MACHINE/BAR/POWDER

WASH - DRY CLEAN