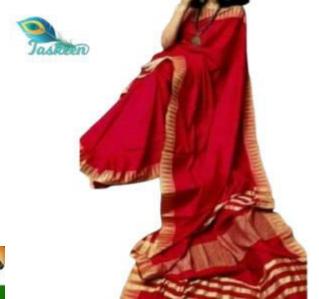

### KOTA SILK/ LINEN SARI WITH WOVEN ZARI BORDER & MACHINE EMBROIDERY

ARTICLE- SARI

FABRIC – KOTA SILK WITH LINEN - RUNNING BLOUSE PIECE

FABRIC COLOR- MULTI COLOR

DESIGN - FLOWER WITH WEAVING(JACQUARD) ZARI BORDER

PATTERN- EMBROIDERY(MACHINE) WITH 3 METERS OF WORK

SARI- Length/Width- 6.50 METERS/44 INCHES WITH BP

BLOUSE- Length/Width- 1 METER /44 INCHES

AVOID: - DIRECT SUN LIGHT/BLEACH/CHEMICAL/WASHING MACHINE/BAR/POWDER

WASH - DRY CLEAN