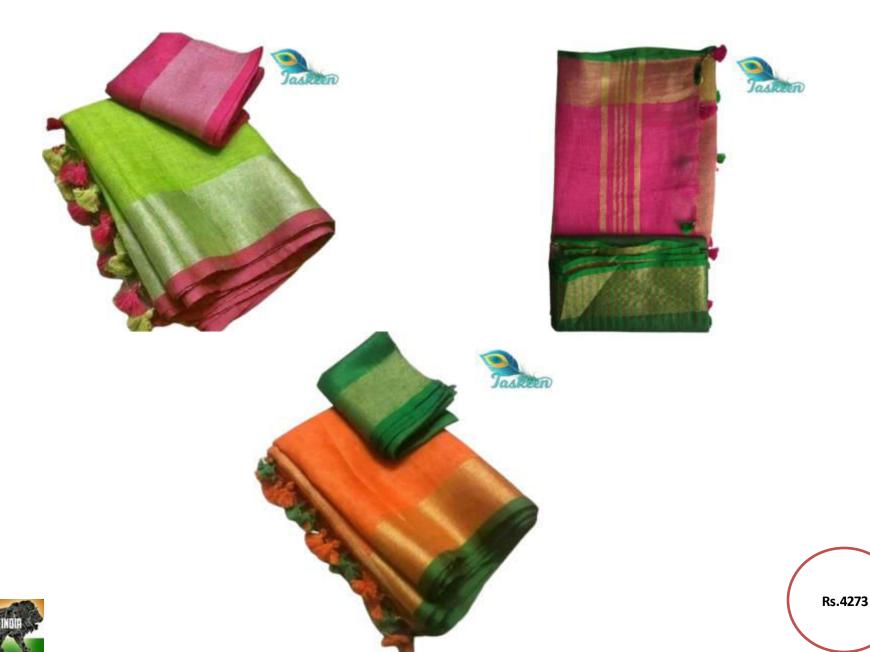

## WOVEN(JACQUARD) COTTON SARI ZARI BORDER & POMPOM

ARTICLE- SARI

FABRIC – WEAVING COTTON WITH RUNNING BLOUSE PIECE.

FABRIC COLOR- MULTI COLOR

DESIGN - FLOWER WITH RUNNING BLOUSE/ZARI BORDER

PATTERN- WEAVING(JACQUARD)

SARI- Length/Width- 6.50 METERS/44 INCHES WITH BP

BLOUSE- Length/Width- 1 METER /44 INCHES WITH POMPOM

• AVOID: - DIRECT SUN LIGHT/BLEACH/CHEMICAL/WASHING MACHINE/BAR

WASH - DRY CLEAN/EZEE WASH

## WOVEN(JACQUARD) COTTON SARI ZARI BORDER & POMPOM