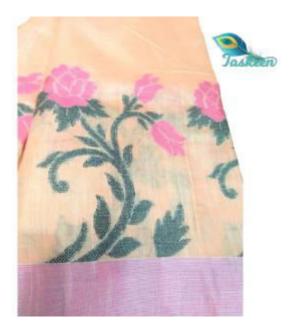

### KOTA SILK/ LINEN SARI WITH WOVEN ZARI BORDER & MACHINE EMBROIDERY

ARTICLE- SARI

FABRIC – KOTA SILK WITH LINEN - RUNNING BLOUSE PIECE

FABRIC COLOR- MULTI COLOR

DESIGN - FLOWER WITH WEAVING(JACQUARD) ZARI BORDER

PATTERN- EMBROIDERY(MACHINE) WITH 3 METERS OF WORK

SARI- Length/Width- 6.50 METERS/44 INCHES WITH BP

BLOUSE- Length/Width- 1 METER /44 INCHES

AVOID: - DIRECT SUN LIGHT/BLEACH/CHEMICAL/WASHING MACHINE/BAR/POWDER

WASH - DRY CLEAN