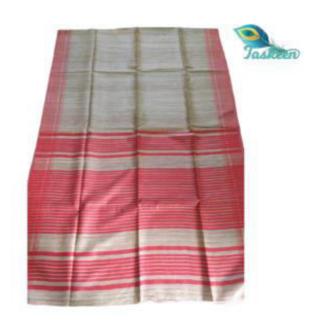

#### COTTON SARI WITH RUNNING BLOUSE WITH ZARI BORDER& POMPOM

• ARTICLE- SARI

FABRIC – COTTON WITH RUNNING BLOUSE PIECE.

FABRIC COLOR- MULTI COLOR

DESIGN - PLAIN WITH RUNNING BLOUSE/ZARI BORDER

SARI- Length/Width- 6.50 METERS/44 INCHES WITH BP

BLOUSE- Length/Width- 1 METER /44 INCHES WITH POMPOM

AVOID: - DIRECT SUN LIGHT/BLEACH/CHEMICAL/WASHING MACHINE/BAR

WASH - DRY CLEAN/EZEE WASH

#### **Originated:**

### COTTON SARI WITH RUNNING BLOUSE WITH ZARI BORDER& POMPOM

## COTTON SARI WITH RUNNING BLOUSE WITH ZARI BORDER& POMPOM