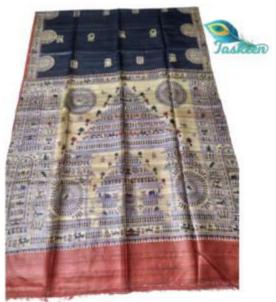

## PURE BANARSI HANDLOOM KOTA SILK / LINEN SARI WITH WOVEN (JACQUARD) ZARI WORK IN DUAL COLORS

ARTICLE- SARI

FABRIC – BANARSI KOTA SILK/ LINEN - RUNNING BLOUSE PIECE

FABRIC COLOR- MULTI COLOR

DESIGN - DUAL COLOR-BODY AND BORDER IN TWO DIFFERENT COLORS

ZARI COLOR- GOLDEN

PATTERN- WEAVING(JACQUARD) ZARI ON BORDERS

SARI- Length/Width- 6.40 METERS/44 INCHES WITH BP

• BLOUSE- Length/Width- 90 CM /44 INCHES

• AVOID: - DIRECT SUN LIGHT/BLEACH/CHEMICAL/WASHING MACHINE/BAR/POWDER

# PURE BANARSI HANDLOOM KOTA SILK / LINEN SARI WITH WOVEN (JACQUARD) ZARI WORK IN DUAL COLORS