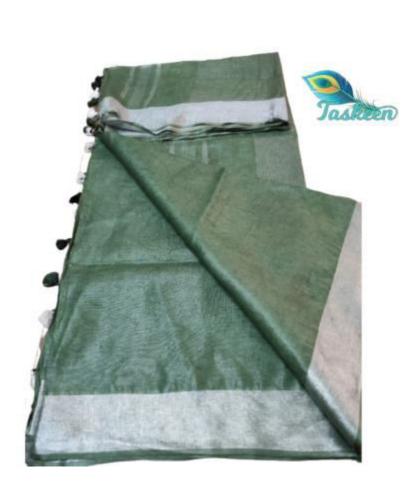

## PLAIN LINEN SARI WITH ZARI BORDER/POMPOM

ARTICLE- SARI

FABRIC – LINEN WITH RUNNING BLOUSE PIECE.

FABRIC COLOR- MULTI COLOR

DESIGN - PLAIN WITH RUNNING BLOUSE/ZARIBORDER

PATTERN- PLAIN

SARI- Length/Width- 6.50 METERS/44 INCHES WITH BP

BLOUSE- Length/Width- 1 METER /44 INCHES WITH POMPOM

• AVOID: - DIRECT SUN LIGHT/BLEACH/CHEMICAL/WASHING MACHINE/BAR/POWDER

WASH - DRY CLEAN/EZEE WASH

## PLAIN LINEN SARI WITH ZARI BORDER/POMPOM