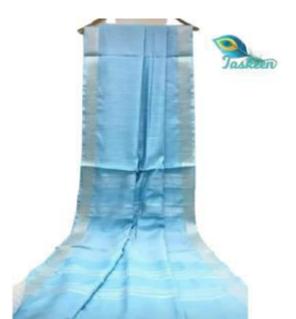

#### KOTA SILK SARI WITH WOVEN TEMPLE DESIGN

ARTICLE- SARI

FABRIC – KOTA SILK WITH RUNNING BLOUSE PIECE.

FABRIC COLOR- MULTI COLOR

DESIGN - PLAIN WITH RUNNING BLOUSE/WOVEN BORDER

PATTERN- WEAVING(JACQUARD)

SARI- Length/Width- 6.50 METERS/44 INCHES WITH BP

BLOUSE- Length/Width- 1 METER /44 INCHES

• AVOID: - DIRECT SUN LIGHT/BLEACH/CHEMICAL/WASHING MACHINE/BAR/POWDER

WASH - DRY CLEAN