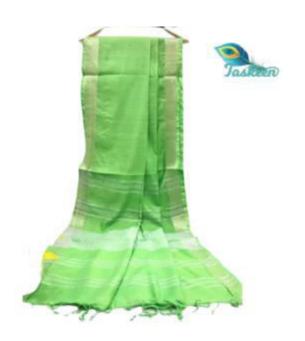

## WOVEN(JACQUARD) COTTON SARI ZARI BORDER & POMPOM

ARTICLE- SARI

FABRIC – WEAVING COTTON WITH RUNNING BLOUSE PIECE.

FABRIC COLOR- MULTI COLOR

DESIGN - FLOWER WITH RUNNING BLOUSE/ZARI BORDER

PATTERN- WEAVING(JACQUARD)

SARI- Length/Width- 6.50 METERS/44 INCHES WITH BP

BLOUSE- Length/Width- 1 METER /44 INCHES WITH POMPOM

• AVOID: - DIRECT SUN LIGHT/BLEACH/CHEMICAL/WASHING MACHINE/BAR

WASH - DRY CLEAN/EZEE WASH