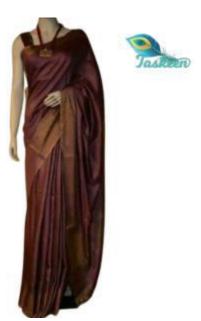

### PURE BHAGALPUR HANDLOOM TUSSAR DUPIAN RAW SILK SARI WITH ZARI WORK

• ARTICLE- SARI

FABRIC – PURE TUSSAR DUPIAN RAW SILK - RUNNING BLOUSE PIECE

FABRIC COLOR- MULTI COLOR

PATTERN- ZARI WORK

SARI- Length/Width- 6.50 METERS/44 INCHES WITH BP

BLOUSE- Length/Width- 1 METER /44 INCHES

• AVOID: - DIRECT SUN LIGHT/BLEACH/CHEMICAL/WASHING MACHINE/BAR/POWDER

WASH - DRY CLEAN