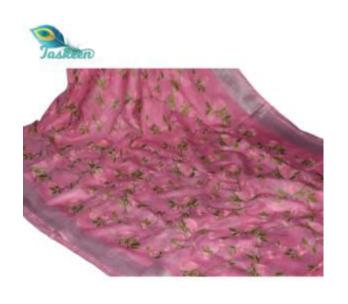

### PURE BHAGALPUR HANDLOOM MULBERRY GHICCHA SILK SARI WITH HAND BLOCK PRINT

ARTICLE- SARI

FABRIC – PURE MULBERRY GHICCHA SILK - RUNNING BLOUSE PIECE

FABRIC COLOR- MULTI COLOR

DESIGN- FLORAL/MADHUBANI ART

PATTERN- HAND BLOCK PRINT

SARI- Length/Width- 6.50 METERS/44 INCHES WITH BP

BLOUSE- Length/Width- 1 METER /44 INCHES

• AVOID: - DIRECT SUN LIGHT/BLEACH/CHEMICAL/WASHING MACHINE/BAR/POWDER

WASH - DRY CLEAN