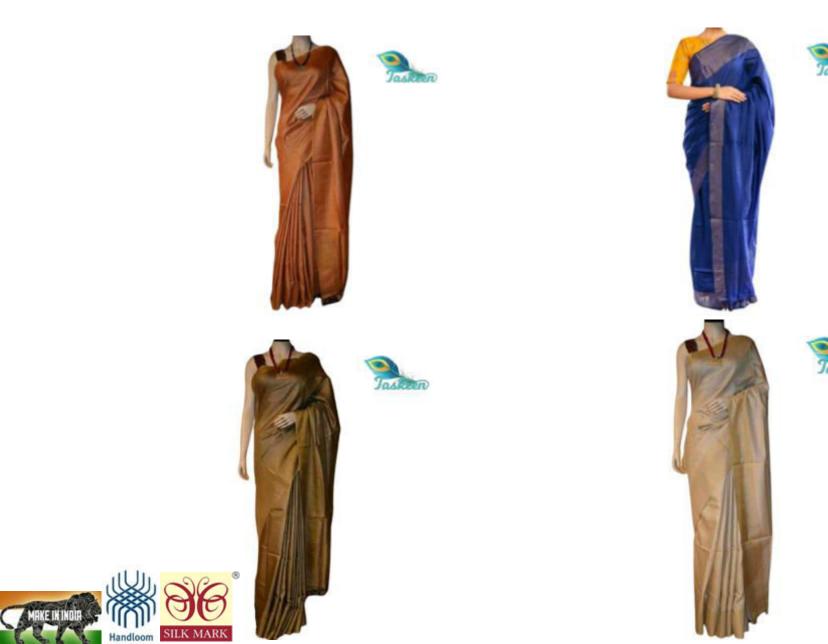

### KOTA SILK/ LINEN SARI WITH WOVEN ZARI BORDER & MACHINE EMBROIDERY

ARTICLE- SARI

FABRIC – KOTA SILK WITH LINEN - RUNNING BLOUSE PIECE

FABRIC COLOR- MULTI COLOR

DESIGN - FLOWER WITH WEAVING(JACQUARD) ZARI BORDER

PATTERN- EMBROIDERY(MACHINE) WITH 3 METERS OF WORK

SARI- Length/Width- 6.50 METERS/44 INCHES WITH BP

BLOUSE- Length/Width- 1 METER /44 INCHES

AVOID: - DIRECT SUN LIGHT/BLEACH/CHEMICAL/WASHING MACHINE/BAR/POWDER

WASH - DRY CLEAN

#### HAND WORK (DABKA WORK) TISSUE LINEN SARI WITH WOVEN ZARI BORDER

ARTICLE- SARI

FABRIC — TISSUE LINEN - RUNNING BLOUSE PIECE

• COUNT- 60\*60

FABRIC COLOR- MULTI COLOR

DESIGN - FLOWER WITH WOVEN ZARI BORDER

PATTERN- HAND WORK EMBROIDERY WITH 3 METERS

SARI- Length/Width- 6.50 METERS/44 INCHES WITH BP

BLOUSE- Length/Width- 1 METER /44 INCHES

AVOID: - DIRECT SUN LIGHT/BLEACH/CHEMICAL/WASHING MACHINE/BAR/POWDER

### PURE BANARSI HANDLOOM KOTA SILK / LINEN SARI WITH WOVEN (JACQUARD) ZARI WORK

ARTICLE- SARI

FABRIC — BANARSI KOTA SILK/ LINEN - RUNNING BLOUSE PIECE

FABRIC COLOR- MULTI COLOR

DESIGN - PLAIN ZARI WORK

ZARI COLOR- GOLDEN

PATTERN- WEAVING(JACQUARD) ZARI ON BORDERS

SARI- Length/Width- 6.40 METERS/44 INCHES WITH BP

• BLOUSE- Length/Width- 90 CM /44 INCHES

• AVOID: - DIRECT SUN LIGHT/BLEACH/CHEMICAL/WASHING MACHINE/BAR/POWDER