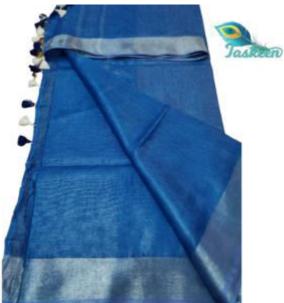

## LINEN SARI WITH MACHINE EMBROIDERY/ZARI BORDER & POMPOM

ARTICLE- SARI

FABRIC – LINEN WITH RUNNING BLOUSE PIECE

• COUNT- 60\*60

FABRIC COLOR- MULTI COLOR

DESIGN - FLOWER WITH ZARI BORDER

PATTERN- EMBROIDERY(MACHINE) WITH *3 METERS OF WORK* 

SARI- Length/Width- 6.50 METERS/44 INCHES WITH BP

BLOUSE- Length/Width- 1 METER /44 INCHES WITH POMPOM

AVOID: - DIRECT SUN LIGHT/BLEACH/CHEMICAL/WASHING MACHINE/BAR/POWDER

WASH - DRY CLEAN