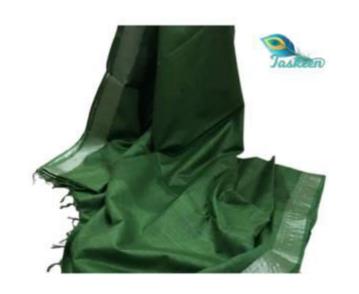

#### COTTON SARI WITH RUNNING BLOUSE WITH ZARI BORDER& POMPOM

• ARTICLE- SARI

FABRIC – COTTON WITH RUNNING BLOUSE PIECE.

FABRIC COLOR- MULTI COLOR

DESIGN - PLAIN WITH RUNNING BLOUSE/ZARI BORDER

SARI- Length/Width- 6.50 METERS/44 INCHES WITH BP

BLOUSE- Length/Width- 1 METER /44 INCHES WITH POMPOM

AVOID: - DIRECT SUN LIGHT/BLEACH/CHEMICAL/WASHING MACHINE/BAR

WASH - DRY CLEAN/EZEE WASH