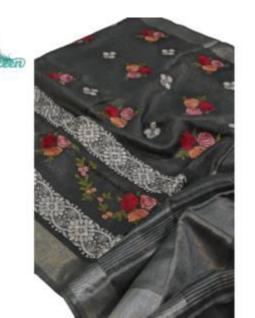

### PURE BHAGALPUR HANDLOOM TUSSAR MUNGA SILK SARI WITH HAND WORK/ZARI BORDER

• ARTICLE- SARI

FABRIC – PURE TUSSAR MUNGA SILK - RUNNING BLOUSE PIECE

FABRIC COLOR- MULTI COLOR

DESIGN- FLORAL

PATTERN- HAND WORK/ZARI BORDER

SARI- Length/Width- 6.50 METERS/44 INCHES WITH BP

BLOUSE- Length/Width- 1 METER /44 INCHES

AVOID: - DIRECT SUN LIGHT/BLEACH/CHEMICAL/WASHING MACHINE/BAR/POWDER

WASH - DRY CLEAN