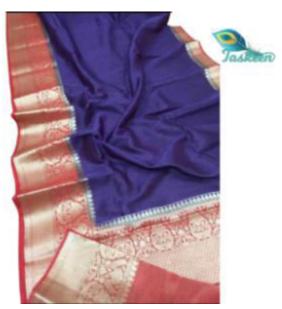

## PURE BANARSI HANDLOOM KOTA SILK / LINEN SARI WITH WOVEN (JACQUARD) ZARI WORK IN DUAL COLORS

ARTICLE- SARI

FABRIC – BANARSI KOTA SILK/ LINEN - RUNNING BLOUSE PIECE

FABRIC COLOR- MULTI COLOR

DESIGN - DUAL COLOR-BODY AND BORDER IN TWO DIFFERENT COLORS

ZARI COLOR- GOLDEN

PATTERN- WEAVING(JACQUARD) ZARI ON BORDERS

SARI- Length/Width- 6.40 METERS/44 INCHES WITH BP

• BLOUSE- Length/Width- 90 CM /44 INCHES

• AVOID: - DIRECT SUN LIGHT/BLEACH/CHEMICAL/WASHING MACHINE/BAR/POWDER

WASH - DRY CLEAN