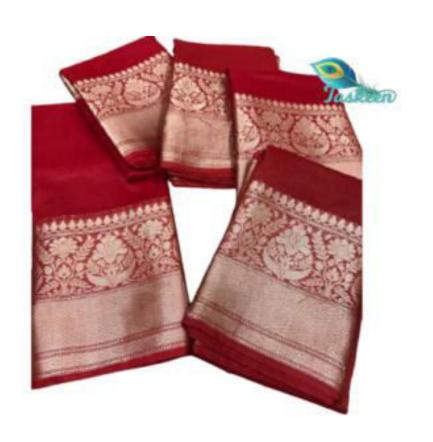

### PURE BANARSI HANDLOOM KOTA SILK / LINEN SARI WITH WOVEN (JACQUARD) ZARI WORK

ARTICLE- SARI

FABRIC — BANARSI KOTA SILK/ LINEN - RUNNING BLOUSE PIECE

FABRIC COLOR- MULTI COLOR

DESIGN - PLAIN ZARI WORK

ZARI COLOR- GOLDEN

PATTERN- WEAVING(JACQUARD) ZARI ON BORDERS

SARI- Length/Width- 6.40 METERS/44 INCHES WITH BP

• BLOUSE- Length/Width- 90 CM /44 INCHES

• AVOID: - DIRECT SUN LIGHT/BLEACH/CHEMICAL/WASHING MACHINE/BAR/POWDER

WASH - DRY CLEAN