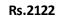

### KOTA SILK/ LINEN SARI WITH WOVEN ZARI BORDER & MACHINE EMBROIDERY

ARTICLE- SARI

FABRIC – KOTA SILK WITH LINEN - RUNNING BLOUSE PIECE

FABRIC COLOR- MULTI COLOR

DESIGN - FLOWER WITH WEAVING(JACQUARD) ZARI BORDER

PATTERN- EMBROIDERY(MACHINE) WITH 3 METERS OF WORK

SARI- Length/Width- 6.50 METERS/44 INCHES WITH BP

BLOUSE- Length/Width- 1 METER /44 INCHES

AVOID: - DIRECT SUN LIGHT/BLEACH/CHEMICAL/WASHING MACHINE/BAR/POWDER

WASH - DRY CLEAN