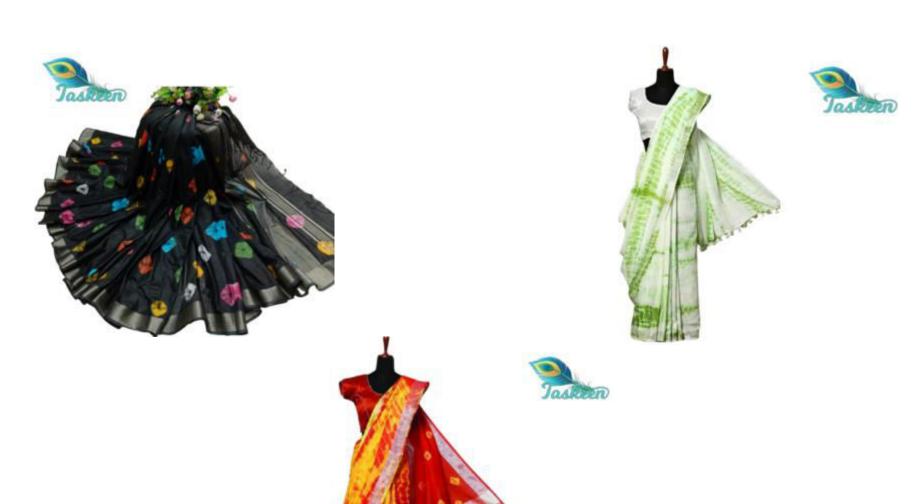

## LINEN SARI WITH MACHINE EMBROIDERY/ZARI BORDER & POMPOM

ARTICLE- SARI

FABRIC – LINEN WITH RUNNING BLOUSE PIECE

• COUNT- 60\*60

FABRIC COLOR- MULTI COLOR

DESIGN - FLOWER WITH ZARI BORDER

PATTERN- EMBROIDERY(MACHINE) WITH *3 METERS OF WORK* 

SARI- Length/Width- 6.50 METERS/44 INCHES WITH BP

BLOUSE- Length/Width- 1 METER /44 INCHES WITH POMPOM

AVOID: - DIRECT SUN LIGHT/BLEACH/CHEMICAL/WASHING MACHINE/BAR/POWDER

WASH - DRY CLEAN

#### **Originated:**

## LINEN SARI WITH MACHINE EMBROIDERY/ZARI BORDER & POMPOM