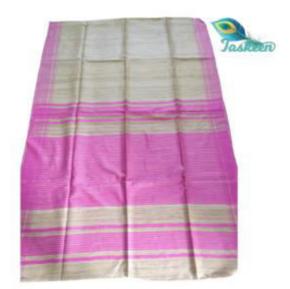

#### COTTON SARI LAHERIYA DESIGN WITH ZARI BORDER & POMPOM

ARTICLE- SARI

FABRIC – COTTON WITH RUNNING BLOUSE PIECE.

FABRIC COLOR- MULTI COLOR

DESIGN - LAHERIYA WITH RUNNING BLOUSE/ZARI BORDER

PATTERN- PRINTED

SARI- Length/Width- 6.50 METERS/44 INCHES WITH BP

BLOUSE- Length/Width- 1 METER /44 INCHES WITH POMPOM

• AVOID: - DIRECT SUN LIGHT/BLEACH/CHEMICAL/WASHING MACHINE/BAR

WASH - DRY CLEAN/EZEE WASH

#### **Originated:**

## **COTTON SARI LAHERIYA DESIGN WITH ZARI BORDER & POMPOM**

### **COTTON SARI LAHERIYA DESIGN WITH ZARI BORDER & POMPOM**