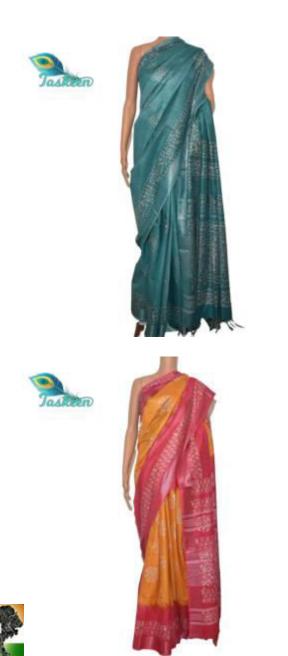

### PURE BANARSI HANDLOOM KOTA SILK / LINEN SARI WITH WOVEN (JACQUARD) ZARI WORK

ARTICLE- SARI

FABRIC — BANARSI KOTA SILK/ LINEN - RUNNING BLOUSE PIECE

FABRIC COLOR- MULTI COLOR

DESIGN - PLAIN ZARI WORK

ZARI COLOR- GOLDEN

PATTERN- WEAVING(JACQUARD) ZARI ON BORDERS

SARI- Length/Width- 6.40 METERS/44 INCHES WITH BP

• BLOUSE- Length/Width- 90 CM /44 INCHES

• AVOID: - DIRECT SUN LIGHT/BLEACH/CHEMICAL/WASHING MACHINE/BAR/POWDER

WASH - DRY CLEAN

#### **Originated:**

# PURE BANARSI HAND LOOM KOTA SILK / LINEN SARI WITH WOVEN (JACQUARD) ZARI WORK

## PURE BANARSI HANDLOOM KOTA SILK / LINEN SARI WITH WOVEN (JACQUARD) ZARI WORK IN DUAL COLORS

ARTICLE- SARI

FABRIC – BANARSI KOTA SILK/ LINEN - RUNNING BLOUSE PIECE

FABRIC COLOR- MULTI COLOR

DESIGN - DUAL COLOR-BODY AND BORDER IN TWO DIFFERENT COLORS

ZARI COLOR- GOLDEN

PATTERN- WEAVING(JACQUARD) ZARI ON BORDERS

SARI- Length/Width- 6.40 METERS/44 INCHES WITH BP

• BLOUSE- Length/Width- 90 CM /44 INCHES

• AVOID: - DIRECT SUN LIGHT/BLEACH/CHEMICAL/WASHING MACHINE/BAR/POWDER

# PURE BANARSI HANDLOOM KOTA SILK / LINEN SARI WITH WOVEN (JACQUARD) ZARI WORK IN DUAL COLORS