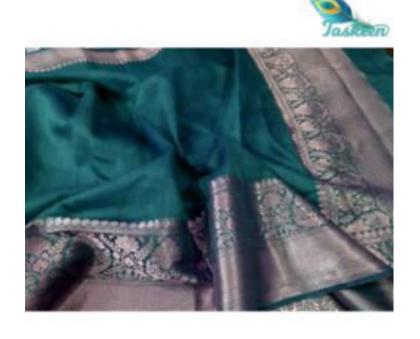

### KOTA SILK/ LINEN SARI WITH WOVEN ZARI BORDER & MACHINE EMBROIDERY

ARTICLE- SARI

FABRIC – KOTA SILK WITH LINEN - RUNNING BLOUSE PIECE

FABRIC COLOR- MULTI COLOR

DESIGN - FLOWER WITH WEAVING(JACQUARD) ZARI BORDER

PATTERN- EMBROIDERY(MACHINE) WITH 3 METERS OF WORK

SARI- Length/Width- 6.50 METERS/44 INCHES WITH BP

BLOUSE- Length/Width- 1 METER /44 INCHES

AVOID: - DIRECT SUN LIGHT/BLEACH/CHEMICAL/WASHING MACHINE/BAR/POWDER

WASH - DRY CLEAN