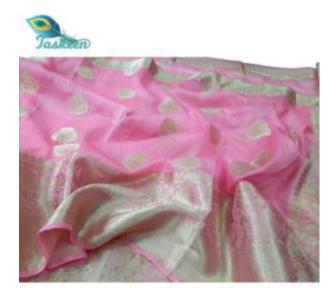

## PURE BANARSI HANDLOOM KOTA SILK / LINEN SARI WITH WOVEN (JACQUARD) ZARI WORK IN DUAL COLORS

ARTICLE- SARI

FABRIC – BANARSI KOTA SILK/ LINEN - RUNNING BLOUSE PIECE

FABRIC COLOR- MULTI COLOR

DESIGN - DUAL COLOR-BODY AND BORDER IN TWO DIFFERENT COLORS

ZARI COLOR- GOLDEN

PATTERN- WEAVING(JACQUARD) ZARI ON BORDERS

SARI- Length/Width- 6.40 METERS/44 INCHES WITH BP

• BLOUSE- Length/Width- 90 CM /44 INCHES

• AVOID: - DIRECT SUN LIGHT/BLEACH/CHEMICAL/WASHING MACHINE/BAR/POWDER

WASH - DRY CLEAN