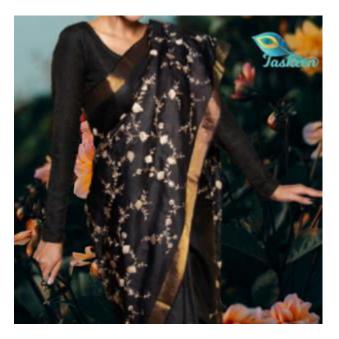

## LINEN SARI WITH MACHINE EMBROIDERY/ZARI BORDER & POMPOM

ARTICLE- SARI

FABRIC – LINEN WITH RUNNING BLOUSE PIECE

• COUNT- 60\*60

FABRIC COLOR- MULTI COLOR

DESIGN - FLOWER WITH ZARI BORDER

PATTERN- EMBROIDERY(MACHINE) WITH *3 METERS OF WORK* 

SARI- Length/Width- 6.50 METERS/44 INCHES WITH BP

BLOUSE- Length/Width- 1 METER /44 INCHES WITH POMPOM

AVOID: - DIRECT SUN LIGHT/BLEACH/CHEMICAL/WASHING MACHINE/BAR/POWDER

WASH - DRY CLEAN