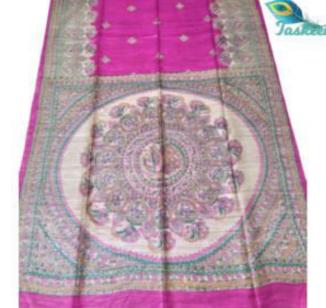

### PURE BANARSI HANDLOOM KOTA SILK / LINEN SARI WITH WOVEN (JACQUARD) ZARI WORK

ARTICLE- SARI

FABRIC — BANARSI KOTA SILK/ LINEN - RUNNING BLOUSE PIECE

FABRIC COLOR- MULTI COLOR

DESIGN - PLAIN ZARI WORK

ZARI COLOR- GOLDEN

PATTERN- WEAVING(JACQUARD) ZARI ON BORDERS

SARI- Length/Width- 6.40 METERS/44 INCHES WITH BP

• BLOUSE- Length/Width- 90 CM /44 INCHES

• AVOID: - DIRECT SUN LIGHT/BLEACH/CHEMICAL/WASHING MACHINE/BAR/POWDER

WASH - DRY CLEAN

#### **Originated:**

# PURE BANARSI HAND LOOM KOTA SILK / LINEN SARI WITH WOVEN (JACQUARD) ZARI WORK