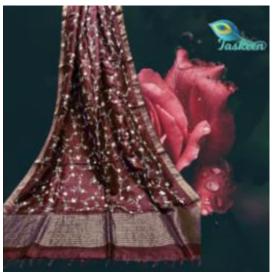

#### LINEN SARI WITH CONTRAST BLOUSE ZARI BORDER & POMPOM

ARTICLE- SARI

FABRIC – LINEN WITH CONTRAST BLOUSE PIECE/PIPING.

FABRIC COLOR- MULTI COLOR

DESIGN - PLAIN WITH CONTRAST BLOUSE/ZARI BORDER

PATTERN- PLAIN WITH PIPING

SARI- Length/Width- 5.50 METERS/44 INCHES WITH BP

BLOUSE- Length/Width- 90 METER /44 INCHES WITH POMPOM

• AVOID: - DIRECT SUN LIGHT/BLEACH/CHEMICAL/WASHING MACHINE/BAR/POWDER

WASH - DRY CLEAN/EZEE WASH