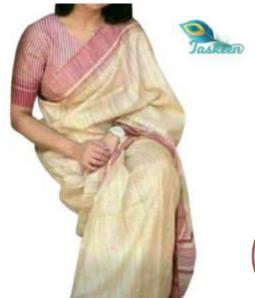

### KOTA SILK/ LINEN SARI WITH WOVEN ZARI BORDER & MACHINE EMBROIDERY

ARTICLE- SARI

FABRIC – KOTA SILK WITH LINEN - RUNNING BLOUSE PIECE

FABRIC COLOR- MULTI COLOR

DESIGN - FLOWER WITH WEAVING(JACQUARD) ZARI BORDER

PATTERN- EMBROIDERY(MACHINE) WITH 3 METERS OF WORK

SARI- Length/Width- 6.50 METERS/44 INCHES WITH BP

BLOUSE- Length/Width- 1 METER /44 INCHES

AVOID: - DIRECT SUN LIGHT/BLEACH/CHEMICAL/WASHING MACHINE/BAR/POWDER

WASH - DRY CLEAN