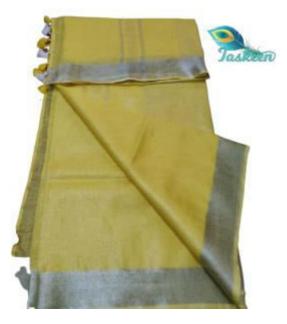

## LINEN SARI WITH MACHINE EMBROIDERY/ZARI BORDER & POMPOM

ARTICLE- SARI

FABRIC – LINEN WITH RUNNING BLOUSE PIECE

• COUNT- 60\*60

FABRIC COLOR- MULTI COLOR

DESIGN - FLOWER WITH ZARI BORDER

PATTERN- EMBROIDERY(MACHINE) WITH *3 METERS OF WORK* 

SARI- Length/Width- 6.50 METERS/44 INCHES WITH BP

BLOUSE- Length/Width- 1 METER /44 INCHES WITH POMPOM

AVOID: - DIRECT SUN LIGHT/BLEACH/CHEMICAL/WASHING MACHINE/BAR/POWDER

WASH - DRY CLEAN

## LINEN SARI WITH MACHINE EMBROIDERY/ZARI BORDER & POMPOM