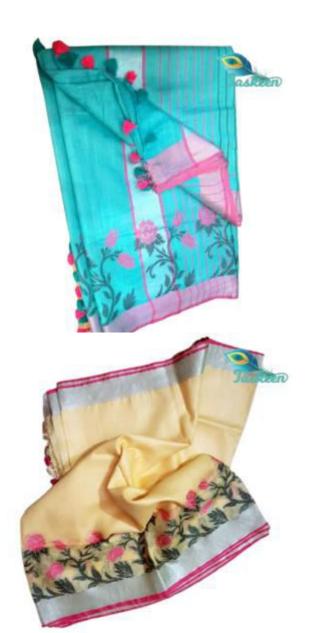

## LINEN SARI WITH MACHINE EMBROIDERY/ZARI BORDER & POMPOM

ARTICLE- SARI

FABRIC – LINEN WITH RUNNING BLOUSE PIECE

• COUNT- 60\*60

FABRIC COLOR- MULTI COLOR

DESIGN - FLOWER WITH ZARI BORDER

PATTERN- EMBROIDERY(MACHINE) WITH *3 METERS OF WORK* 

SARI- Length/Width- 6.50 METERS/44 INCHES WITH BP

BLOUSE- Length/Width- 1 METER /44 INCHES WITH POMPOM

AVOID: - DIRECT SUN LIGHT/BLEACH/CHEMICAL/WASHING MACHINE/BAR/POWDER

WASH - DRY CLEAN

#### LINEN SARI WITH CONTRAST BLOUSE ZARI BORDER & POMPOM

ARTICLE- SARI

FABRIC – LINEN WITH CONTRAST BLOUSE PIECE/PIPING.

FABRIC COLOR- MULTI COLOR

DESIGN - PLAIN WITH CONTRAST BLOUSE/ZARI BORDER

PATTERN- PLAIN WITH PIPING

SARI- Length/Width- 5.50 METERS/44 INCHES WITH BP

BLOUSE- Length/Width- 90 METER /44 INCHES WITH POMPOM

• AVOID: - DIRECT SUN LIGHT/BLEACH/CHEMICAL/WASHING MACHINE/BAR/POWDER

WASH - DRY CLEAN/EZEE WASH