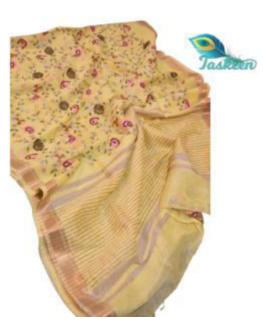

### PURE BHAGALPUR HANDLOOM MULBERRY GHICCHA SILK SARI WITH HAND BLOCK PRINT

ARTICLE- SARI

FABRIC – PURE MULBERRY GHICCHA SILK - RUNNING BLOUSE PIECE

FABRIC COLOR- MULTI COLOR

DESIGN- FLORAL/MADHUBANI ART

PATTERN- HAND BLOCK PRINT

SARI- Length/Width- 6.50 METERS/44 INCHES WITH BP

BLOUSE- Length/Width- 1 METER /44 INCHES

• AVOID: - DIRECT SUN LIGHT/BLEACH/CHEMICAL/WASHING MACHINE/BAR/POWDER

WASH - DRY CLEAN

#### **Originated:**