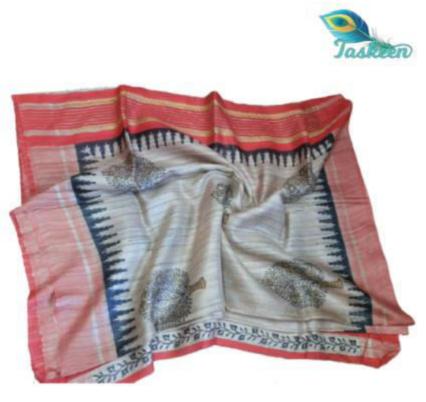

### PURE BHAGALPUR HANDLOOM TUSSAR GHICCHA SILK SARI WITH PRINT

• ARTICLE- SARI

FABRIC – PURE TUSSAR GHICCHA SILK - RUNNING BLOUSE PIECE

FABRIC COLOR- MULTI COLOR

DESIGN- TEMPLE/WORLI/MADHUBANI ARTS

PATTERN- PRINTED

SARI- Length/Width- 6.50 METERS/44 INCHES WITH BP

BLOUSE- Length/Width- 1 METER /44 INCHES

• AVOID: - DIRECT SUN LIGHT/BLEACH/CHEMICAL/WASHING MACHINE/BAR/POWDER

WASH - DRY CLEAN

#### **Originated:**

## PURE BHAGALPUR HANDLOOM TUSSAR GHICCHA SILK SARI WITH PRINT