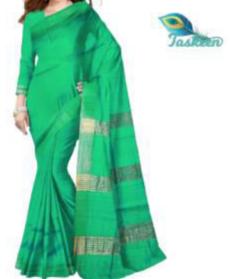

## WOVEN(JACQUARD) COTTON SARI ZARI BORDER & POMPOM

ARTICLE- SARI

FABRIC – WEAVING COTTON WITH RUNNING BLOUSE PIECE.

FABRIC COLOR- MULTI COLOR

DESIGN - FLOWER WITH RUNNING BLOUSE/ZARI BORDER

PATTERN- WEAVING(JACQUARD)

SARI- Length/Width- 6.50 METERS/44 INCHES WITH BP

BLOUSE- Length/Width- 1 METER /44 INCHES WITH POMPOM

• AVOID: - DIRECT SUN LIGHT/BLEACH/CHEMICAL/WASHING MACHINE/BAR

WASH - DRY CLEAN/EZEE WASH

## WOVEN(JACQUARD) COTTON SARI ZARI BORDER & POMPOM