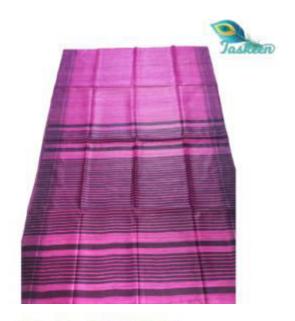

## COTTON SARI WITH RUNNING BLOUSE WITH SQUARE(BOX)DESIGN /POMPOM

ARTICLE- SARI

FABRIC – COTTON WITH RUNNING BLOUSE PIECE.

FABRIC COLOR- MULTI COLOR

DESIGN - SQUARE WITH RUNNING BLOUSE/ZARI BORDER

SARI- Length/Width- 6.50 METERS/44 INCHES WITH BP

BLOUSE- Length/Width- 1 METER /44 INCHES WITH POMPOM

AVOID: - DIRECT SUN LIGHT/BLEACH/CHEMICAL/WASHING MACHINE/BAR

WASH - DRY CLEAN/EZEE WASH

#### **Originated:**