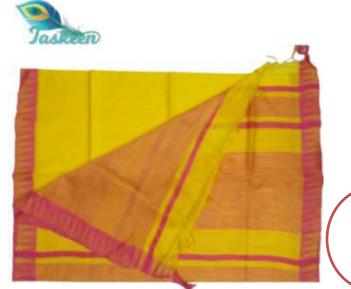

## PLAIN LINEN SARI WITH ZARI BORDER/POMPOM

ARTICLE- SARI

FABRIC – LINEN WITH RUNNING BLOUSE PIECE.

FABRIC COLOR- MULTI COLOR

DESIGN - PLAIN WITH RUNNING BLOUSE/ZARIBORDER

PATTERN- PLAIN

SARI- Length/Width- 6.50 METERS/44 INCHES WITH BP

BLOUSE- Length/Width- 1 METER /44 INCHES WITH POMPOM

• AVOID: - DIRECT SUN LIGHT/BLEACH/CHEMICAL/WASHING MACHINE/BAR/POWDER

WASH - DRY CLEAN/EZEE WASH

#### **Originated:**