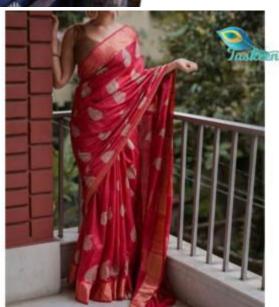

### PURE BANARSI HANDLOOM KOTA SILK / LINEN SARI WITH WOVEN (JACQUARD) ZARI WORK

ARTICLE- SARI

FABRIC — BANARSI KOTA SILK/ LINEN - RUNNING BLOUSE PIECE

FABRIC COLOR- MULTI COLOR

DESIGN - PLAIN ZARI WORK

ZARI COLOR- GOLDEN

PATTERN- WEAVING(JACQUARD) ZARI ON BORDERS

SARI- Length/Width- 6.40 METERS/44 INCHES WITH BP

• BLOUSE- Length/Width- 90 CM /44 INCHES

• AVOID: - DIRECT SUN LIGHT/BLEACH/CHEMICAL/WASHING MACHINE/BAR/POWDER

WASH - DRY CLEAN