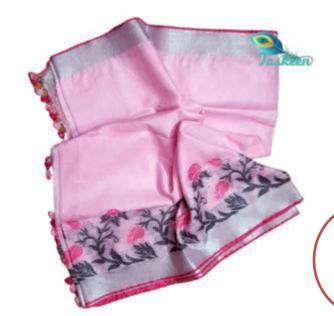

#### LINEN SARI WITH CONTRAST BLOUSE ZARI BORDER & POMPOM

ARTICLE- SARI

FABRIC – LINEN WITH CONTRAST BLOUSE PIECE/PIPING.

FABRIC COLOR- MULTI COLOR

DESIGN - PLAIN WITH CONTRAST BLOUSE/ZARI BORDER

PATTERN- PLAIN WITH PIPING

SARI- Length/Width- 5.50 METERS/44 INCHES WITH BP

BLOUSE- Length/Width- 90 METER /44 INCHES WITH POMPOM

• AVOID: - DIRECT SUN LIGHT/BLEACH/CHEMICAL/WASHING MACHINE/BAR/POWDER

WASH - DRY CLEAN/EZEE WASH