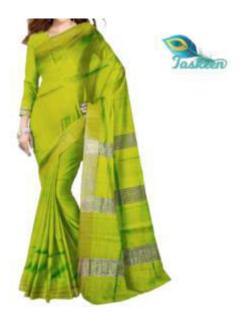

## WOVEN(JACQUARD) COTTON SARI ZARI BORDER & POMPOM

ARTICLE- SARI

FABRIC – WEAVING COTTON WITH RUNNING BLOUSE PIECE.

FABRIC COLOR- MULTI COLOR

DESIGN - FLOWER WITH RUNNING BLOUSE/ZARI BORDER

PATTERN- WEAVING(JACQUARD)

SARI- Length/Width- 6.50 METERS/44 INCHES WITH BP

BLOUSE- Length/Width- 1 METER /44 INCHES WITH POMPOM

• AVOID: - DIRECT SUN LIGHT/BLEACH/CHEMICAL/WASHING MACHINE/BAR

WASH - DRY CLEAN/EZEE WASH