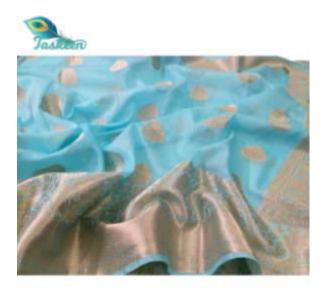

## PURE BANARSI HANDLOOM KOTA SILK / LINEN SARI WITH WOVEN (JACQUARD) ZARI WORK ON ENTIRE BODY

ARTICLE- SARI

FABRIC — BANARSI KOTA SILK/ LINEN - RUNNING BLOUSE PIECE

FABRIC COLOR- MULTI COLOR

DESIGN - ZARI WORK ON ENTIRE SARI

ZARI COLOR- GOLDEN

PATTERN- WEAVING(JACQUARD) ZARI ON BORDERS

SARI- Length/Width- 6.40 METERS/44 INCHES WITH BP

• BLOUSE- Length/Width- 90 CM /44 INCHES

• AVOID: - DIRECT SUN LIGHT/BLEACH/CHEMICAL/WASHING MACHINE/BAR/POWDER

WASH - DRY CLEAN