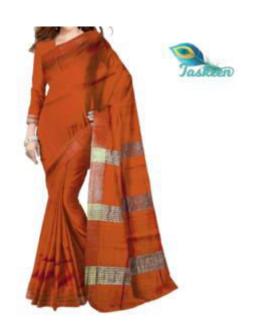

#### COTTON SARI WITH RUNNING BLOUSE WITH ZARI BORDER& POMPOM

• ARTICLE- SARI

FABRIC – COTTON WITH RUNNING BLOUSE PIECE.

FABRIC COLOR- MULTI COLOR

DESIGN - PLAIN WITH RUNNING BLOUSE/ZARI BORDER

SARI- Length/Width- 6.50 METERS/44 INCHES WITH BP

BLOUSE- Length/Width- 1 METER /44 INCHES WITH POMPOM

AVOID: - DIRECT SUN LIGHT/BLEACH/CHEMICAL/WASHING MACHINE/BAR

WASH - DRY CLEAN/EZEE WASH

### COTTON SARI WITH RUNNING BLOUSE WITH ZARI BORDER& POMPOM

## COTTON SARI WITH RUNNING BLOUSE WITH ZARI BORDER& POMPOM