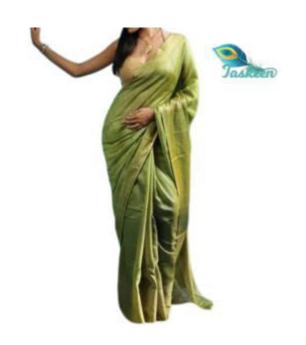

#### PURE BHAGALPUR HANDLOOM TUSSAR MUNGA SILK SARI WITH ZARI BORDER

• ARTICLE- SARI

FABRIC – PURE TUSSAR MUNGA SILK - RUNNING BLOUSE PIECE

FABRIC COLOR- MULTI COLOR

PATTERN- PLAIN/ZARI BORDER

SARI- Length/Width- 6.50 METERS/44 INCHES WITH BP

BLOUSE- Length/Width- 1 METER /44 INCHES

AVOID: - DIRECT SUN LIGHT/BLEACH/CHEMICAL/WASHING MACHINE/BAR/POWDER

WASH - DRY CLEAN