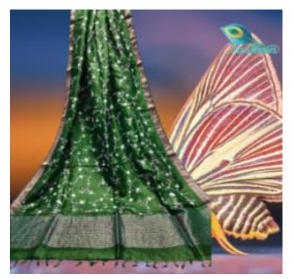

### KOTA SILK/ LINEN SARI WITH WOVEN ZARI BORDER & MACHINE EMBROIDERY

ARTICLE- SARI

FABRIC – KOTA SILK WITH LINEN - RUNNING BLOUSE PIECE

FABRIC COLOR- MULTI COLOR

DESIGN - FLOWER WITH WEAVING(JACQUARD) ZARI BORDER

PATTERN- EMBROIDERY(MACHINE) WITH 3 METERS OF WORK

SARI- Length/Width- 6.50 METERS/44 INCHES WITH BP

BLOUSE- Length/Width- 1 METER /44 INCHES

AVOID: - DIRECT SUN LIGHT/BLEACH/CHEMICAL/WASHING MACHINE/BAR/POWDER

WASH - DRY CLEAN