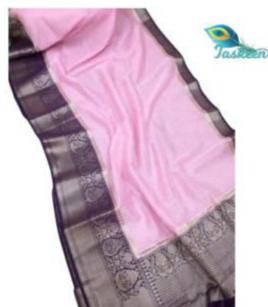

## PURE BANARSI HANDLOOM KOTA SILK / LINEN SARI WITH WOVEN (JACQUARD) ZARI WORK ON ENTIRE BODY

ARTICLE- SARI

FABRIC — BANARSI KOTA SILK/ LINEN - RUNNING BLOUSE PIECE

FABRIC COLOR- MULTI COLOR

DESIGN - ZARI WORK ON ENTIRE SARI

ZARI COLOR- GOLDEN

PATTERN- WEAVING(JACQUARD) ZARI ON BORDERS

SARI- Length/Width- 6.40 METERS/44 INCHES WITH BP

• BLOUSE- Length/Width- 90 CM /44 INCHES

• AVOID: - DIRECT SUN LIGHT/BLEACH/CHEMICAL/WASHING MACHINE/BAR/POWDER

WASH - DRY CLEAN