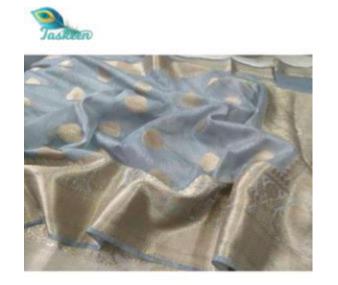

### PURE BANARSI HANDLOOM KOTA SILK / LINEN SARI WITH WOVEN (JACQUARD) ZARI WORK

ARTICLE- SARI

FABRIC — BANARSI KOTA SILK/ LINEN - RUNNING BLOUSE PIECE

FABRIC COLOR- MULTI COLOR

DESIGN - PLAIN ZARI WORK

ZARI COLOR- GOLDEN

PATTERN- WEAVING(JACQUARD) ZARI ON BORDERS

SARI- Length/Width- 6.40 METERS/44 INCHES WITH BP

• BLOUSE- Length/Width- 90 CM /44 INCHES

• AVOID: - DIRECT SUN LIGHT/BLEACH/CHEMICAL/WASHING MACHINE/BAR/POWDER

WASH - DRY CLEAN