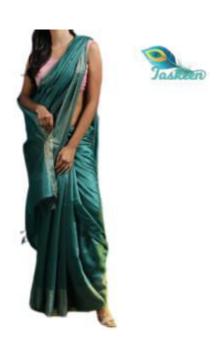

### KOTA SILK/ LINEN SARI WITH WOVEN ZARI BORDER & MACHINE EMBROIDERY

ARTICLE- SARI

FABRIC – KOTA SILK WITH LINEN - RUNNING BLOUSE PIECE

FABRIC COLOR- MULTI COLOR

DESIGN - FLOWER WITH WEAVING(JACQUARD) ZARI BORDER

PATTERN- EMBROIDERY(MACHINE) WITH 3 METERS OF WORK

SARI- Length/Width- 6.50 METERS/44 INCHES WITH BP

BLOUSE- Length/Width- 1 METER /44 INCHES

AVOID: - DIRECT SUN LIGHT/BLEACH/CHEMICAL/WASHING MACHINE/BAR/POWDER

WASH - DRY CLEAN