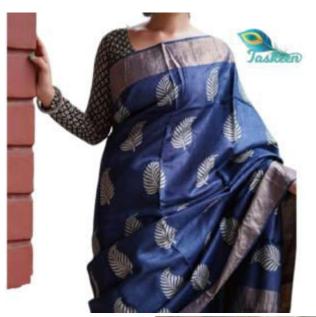

## WOVEN(JACQUARD) COTTON SARI ZARI BORDER & POMPOM

ARTICLE- SARI

FABRIC – WEAVING COTTON WITH RUNNING BLOUSE PIECE.

FABRIC COLOR- MULTI COLOR

DESIGN - FLOWER WITH RUNNING BLOUSE/ZARI BORDER

PATTERN- WEAVING(JACQUARD)

SARI- Length/Width- 6.50 METERS/44 INCHES WITH BP

BLOUSE- Length/Width- 1 METER /44 INCHES WITH POMPOM

• AVOID: - DIRECT SUN LIGHT/BLEACH/CHEMICAL/WASHING MACHINE/BAR

WASH - DRY CLEAN/EZEE WASH