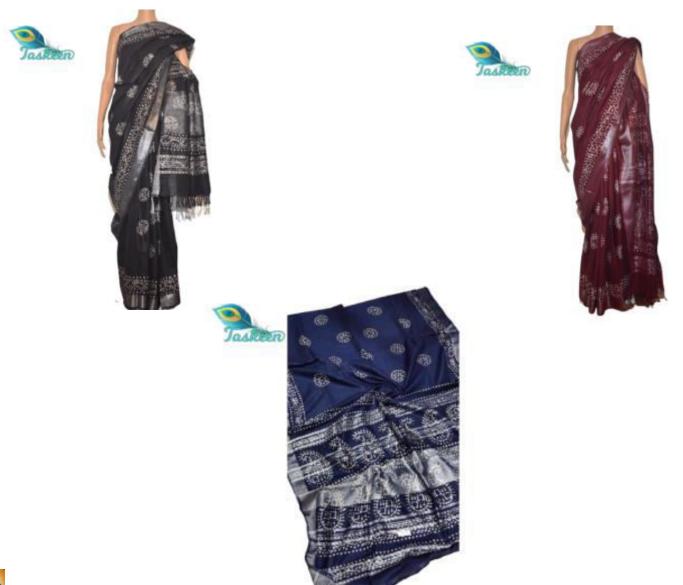

### PURE BHAGALPUR HANDLOOM MULBERRY GHICCHA SILK SARI WITH HAND BLOCK PRINT

ARTICLE- SARI

FABRIC – PURE MULBERRY GHICCHA SILK - RUNNING BLOUSE PIECE

FABRIC COLOR- MULTI COLOR

DESIGN- FLORAL/MADHUBANI ART

PATTERN- HAND BLOCK PRINT

SARI- Length/Width- 6.50 METERS/44 INCHES WITH BP

BLOUSE- Length/Width- 1 METER /44 INCHES

• AVOID: - DIRECT SUN LIGHT/BLEACH/CHEMICAL/WASHING MACHINE/BAR/POWDER

WASH - DRY CLEAN