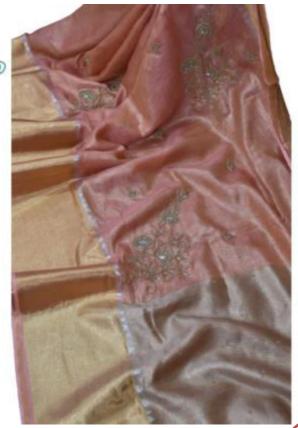

### PURE BHAGALPUR HANDLOOM TUSSAR MUNGA SILK SARI WITH HAND WORK/ZARI BORDER

• ARTICLE- SARI

FABRIC – PURE TUSSAR MUNGA SILK - RUNNING BLOUSE PIECE

FABRIC COLOR- MULTI COLOR

DESIGN- FLORAL

PATTERN- HAND WORK/ZARI BORDER

SARI- Length/Width- 6.50 METERS/44 INCHES WITH BP

BLOUSE- Length/Width- 1 METER /44 INCHES

AVOID: - DIRECT SUN LIGHT/BLEACH/CHEMICAL/WASHING MACHINE/BAR/POWDER

WASH - DRY CLEAN

#### **Originated:**