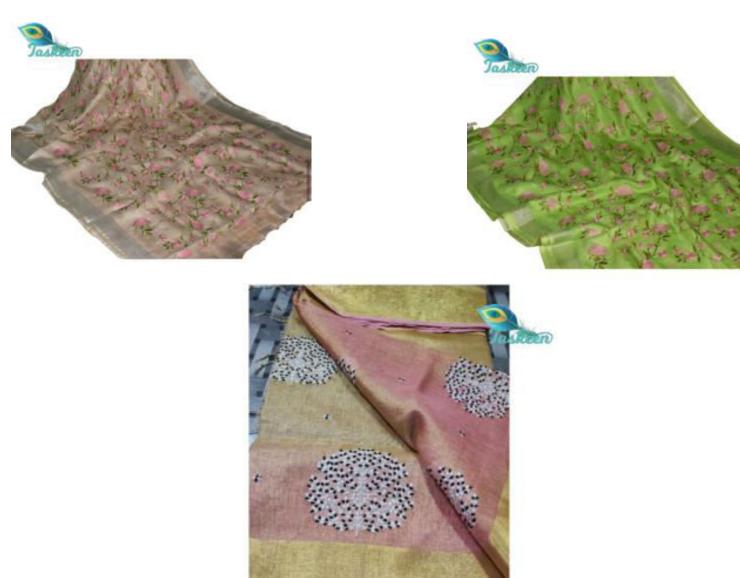

#### HAND WORK (DABKA WORK) TISSUE LINEN SARI WITH WOVEN ZARI BORDER

ARTICLE- SARI

FABRIC — TISSUE LINEN - RUNNING BLOUSE PIECE

• COUNT- 60\*60

FABRIC COLOR- MULTI COLOR

DESIGN - FLOWER WITH WOVEN ZARI BORDER

PATTERN- HAND WORK EMBROIDERY WITH 3 METERS

SARI- Length/Width- 6.50 METERS/44 INCHES WITH BP

BLOUSE- Length/Width- 1 METER /44 INCHES

AVOID: - DIRECT SUN LIGHT/BLEACH/CHEMICAL/WASHING MACHINE/BAR/POWDER

WASH - DRY CLEAN

### PURE BANARSI HANDLOOM KOTA SILK / LINEN SARI WITH WOVEN (JACQUARD) ZARI WORK

ARTICLE- SARI

FABRIC — BANARSI KOTA SILK/ LINEN - RUNNING BLOUSE PIECE

FABRIC COLOR- MULTI COLOR

DESIGN - PLAIN ZARI WORK

ZARI COLOR- GOLDEN

PATTERN- WEAVING(JACQUARD) ZARI ON BORDERS

SARI- Length/Width- 6.40 METERS/44 INCHES WITH BP

• BLOUSE- Length/Width- 90 CM /44 INCHES

• AVOID: - DIRECT SUN LIGHT/BLEACH/CHEMICAL/WASHING MACHINE/BAR/POWDER