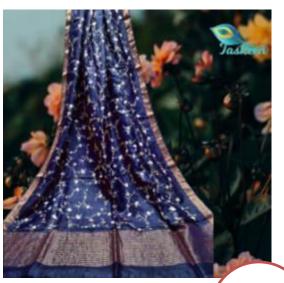

### KOTA SILK/ LINEN SARI WITH WOVEN ZARI BORDER & MACHINE EMBROIDERY

ARTICLE- SARI

FABRIC – KOTA SILK WITH LINEN - RUNNING BLOUSE PIECE

FABRIC COLOR- MULTI COLOR

DESIGN - FLOWER WITH WEAVING(JACQUARD) ZARI BORDER

PATTERN- EMBROIDERY(MACHINE) WITH 3 METERS OF WORK

SARI- Length/Width- 6.50 METERS/44 INCHES WITH BP

BLOUSE- Length/Width- 1 METER /44 INCHES

AVOID: - DIRECT SUN LIGHT/BLEACH/CHEMICAL/WASHING MACHINE/BAR/POWDER

WASH - DRY CLEAN