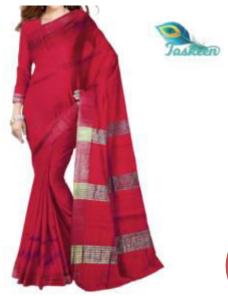

#### COTTON SARI WITH RUNNING BLOUSE WITH ZARI BORDER& POMPOM

• ARTICLE- SARI

FABRIC – COTTON WITH RUNNING BLOUSE PIECE.

FABRIC COLOR- MULTI COLOR

DESIGN - PLAIN WITH RUNNING BLOUSE/ZARI BORDER

SARI- Length/Width- 6.50 METERS/44 INCHES WITH BP

BLOUSE- Length/Width- 1 METER /44 INCHES WITH POMPOM

AVOID: - DIRECT SUN LIGHT/BLEACH/CHEMICAL/WASHING MACHINE/BAR

WASH - DRY CLEAN/EZEE WASH

### COTTON SARI WITH RUNNING BLOUSE WITH ZARI BORDER& POMPOM

## COTTON SARI WITH RUNNING BLOUSE WITH ZARI BORDER& POMPOM