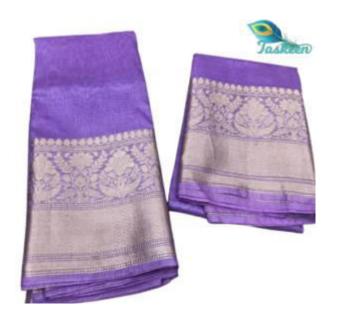

## PURE BANARSI HANDLOOM KOTA SILK / LINEN SARI WITH WOVEN (JACQUARD) ZARI WORK ON ENTIRE BODY

ARTICLE- SARI

FABRIC — BANARSI KOTA SILK/ LINEN - RUNNING BLOUSE PIECE

FABRIC COLOR- MULTI COLOR

DESIGN - ZARI WORK ON ENTIRE SARI

ZARI COLOR- GOLDEN

PATTERN- WEAVING(JACQUARD) ZARI ON BORDERS

SARI- Length/Width- 6.40 METERS/44 INCHES WITH BP

• BLOUSE- Length/Width- 90 CM /44 INCHES

• AVOID: - DIRECT SUN LIGHT/BLEACH/CHEMICAL/WASHING MACHINE/BAR/POWDER

WASH - DRY CLEAN