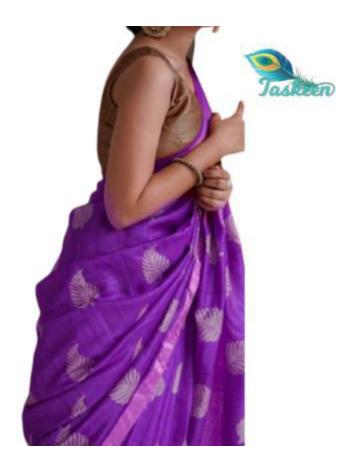

#### HAND WORK (DABKA WORK) TISSUE LINEN SARI WITH WOVEN ZARI BORDER

ARTICLE- SARI

FABRIC — TISSUE LINEN - RUNNING BLOUSE PIECE

• COUNT- 60\*60

FABRIC COLOR- MULTI COLOR

DESIGN - FLOWER WITH WOVEN ZARI BORDER

PATTERN- HAND WORK EMBROIDERY WITH 3 METERS

SARI- Length/Width- 6.50 METERS/44 INCHES WITH BP

BLOUSE- Length/Width- 1 METER /44 INCHES

AVOID: - DIRECT SUN LIGHT/BLEACH/CHEMICAL/WASHING MACHINE/BAR/POWDER

WASH - DRY CLEAN