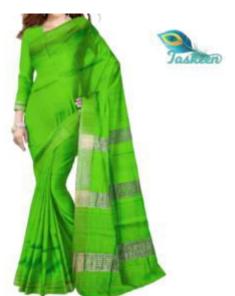

#### COTTON SARI WITH RUNNING BLOUSE WITH ZARI BORDER& POMPOM

• ARTICLE- SARI

FABRIC – COTTON WITH RUNNING BLOUSE PIECE.

FABRIC COLOR- MULTI COLOR

DESIGN - PLAIN WITH RUNNING BLOUSE/ZARI BORDER

SARI- Length/Width- 6.50 METERS/44 INCHES WITH BP

BLOUSE- Length/Width- 1 METER /44 INCHES WITH POMPOM

AVOID: - DIRECT SUN LIGHT/BLEACH/CHEMICAL/WASHING MACHINE/BAR

WASH - DRY CLEAN/EZEE WASH

### COTTON SARI WITH RUNNING BLOUSE WITH ZARI BORDER& POMPOM

## COTTON SARI WITH RUNNING BLOUSE WITH ZARI BORDER& POMPOM