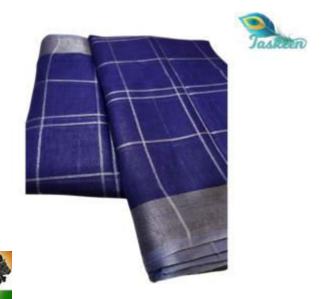

#### KOTA SILK SARI WITH WOVEN TEMPLE DESIGN

ARTICLE- SARI

FABRIC – KOTA SILK WITH RUNNING BLOUSE PIECE.

FABRIC COLOR- MULTI COLOR

DESIGN - PLAIN WITH RUNNING BLOUSE/WOVEN BORDER

PATTERN- WEAVING(JACQUARD)

SARI- Length/Width- 6.50 METERS/44 INCHES WITH BP

BLOUSE- Length/Width- 1 METER /44 INCHES

• AVOID: - DIRECT SUN LIGHT/BLEACH/CHEMICAL/WASHING MACHINE/BAR/POWDER

WASH - DRY CLEAN

#### **Originated:**

### KOTA SILK SARI WITH WOVEN TEMPLE DESIGN