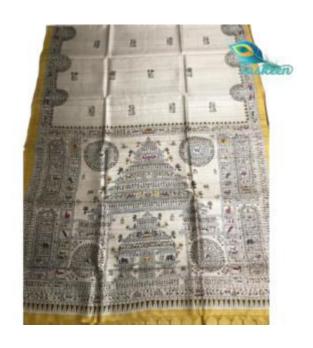

### PURE BANARSI HANDLOOM KOTA SILK / LINEN SARI WITH WOVEN (JACQUARD) ZARI WORK

ARTICLE- SARI

FABRIC — BANARSI KOTA SILK/ LINEN - RUNNING BLOUSE PIECE

FABRIC COLOR- MULTI COLOR

DESIGN - PLAIN ZARI WORK

ZARI COLOR- GOLDEN

PATTERN- WEAVING(JACQUARD) ZARI ON BORDERS

SARI- Length/Width- 6.40 METERS/44 INCHES WITH BP

• BLOUSE- Length/Width- 90 CM /44 INCHES

• AVOID: - DIRECT SUN LIGHT/BLEACH/CHEMICAL/WASHING MACHINE/BAR/POWDER

# PURE BANARSI HAND LOOM KOTA SILK / LINEN SARI WITH WOVEN (JACQUARD) ZARI WORK