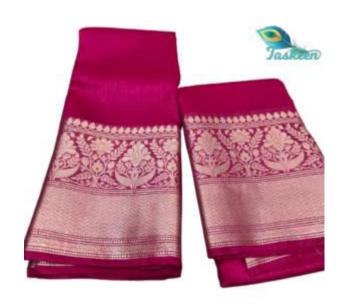

### PURE BANARSI HANDLOOM KOTA SILK / LINEN SARI WITH WOVEN (JACQUARD) ZARI WORK

ARTICLE- SARI

FABRIC — BANARSI KOTA SILK/ LINEN - RUNNING BLOUSE PIECE

FABRIC COLOR- MULTI COLOR

DESIGN - PLAIN ZARI WORK

ZARI COLOR- GOLDEN

PATTERN- WEAVING(JACQUARD) ZARI ON BORDERS

SARI- Length/Width- 6.40 METERS/44 INCHES WITH BP

• BLOUSE- Length/Width- 90 CM /44 INCHES

• AVOID: - DIRECT SUN LIGHT/BLEACH/CHEMICAL/WASHING MACHINE/BAR/POWDER

WASH - DRY CLEAN