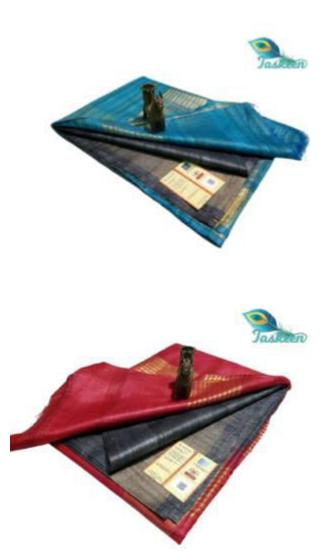

# KOTA SILK/ LINEN SARI WITH WOVEN ZARI BORDER & MACHINE EMBROIDERY

### KOTA SILK/ LINEN SARI WITH WOVEN ZARI BORDER & MACHINE EMBROIDERY

ARTICLE- SARI

FABRIC – KOTA SILK WITH LINEN - RUNNING BLOUSE PIECE

FABRIC COLOR- MULTI COLOR

DESIGN - FLOWER WITH WEAVING(JACQUARD) ZARI BORDER

PATTERN- EMBROIDERY(MACHINE) WITH 3 METERS OF WORK

SARI- Length/Width- 6.50 METERS/44 INCHES WITH BP

BLOUSE- Length/Width- 1 METER /44 INCHES

AVOID: - DIRECT SUN LIGHT/BLEACH/CHEMICAL/WASHING MACHINE/BAR/POWDER