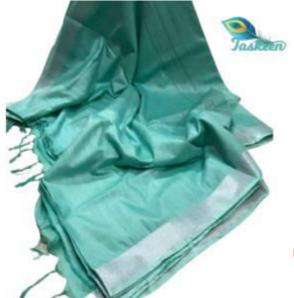

## PURE BANARSI HANDLOOM KOTA SILK / LINEN SARI WITH WOVEN (JACQUARD) ZARI WORK ON ENTIRE BODY

ARTICLE- SARI

FABRIC — BANARSI KOTA SILK/ LINEN - RUNNING BLOUSE PIECE

FABRIC COLOR- MULTI COLOR

DESIGN - ZARI WORK ON ENTIRE SARI

ZARI COLOR- GOLDEN

PATTERN- WEAVING(JACQUARD) ZARI ON BORDERS

SARI- Length/Width- 6.40 METERS/44 INCHES WITH BP

• BLOUSE- Length/Width- 90 CM /44 INCHES

• AVOID: - DIRECT SUN LIGHT/BLEACH/CHEMICAL/WASHING MACHINE/BAR/POWDER

WASH - DRY CLEAN