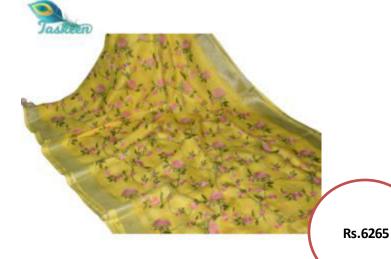

### KOTA SILK/ LINEN SARI WITH WOVEN ZARI BORDER & MACHINE EMBROIDERY

ARTICLE- SARI

FABRIC – KOTA SILK WITH LINEN - RUNNING BLOUSE PIECE

FABRIC COLOR- MULTI COLOR

DESIGN - FLOWER WITH WEAVING(JACQUARD) ZARI BORDER

PATTERN- EMBROIDERY(MACHINE) WITH 3 METERS OF WORK

SARI- Length/Width- 6.50 METERS/44 INCHES WITH BP

BLOUSE- Length/Width- 1 METER /44 INCHES

AVOID: - DIRECT SUN LIGHT/BLEACH/CHEMICAL/WASHING MACHINE/BAR/POWDER

WASH - DRY CLEAN