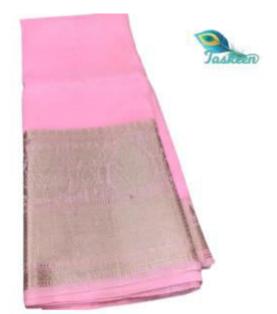

## PURE BANARSI HANDLOOM KOTA SILK / LINEN SARI WITH WOVEN (JACQUARD) ZARI WORK IN DUAL COLORS

ARTICLE- SARI

FABRIC – BANARSI KOTA SILK/ LINEN - RUNNING BLOUSE PIECE

FABRIC COLOR- MULTI COLOR

DESIGN - DUAL COLOR-BODY AND BORDER IN TWO DIFFERENT COLORS

ZARI COLOR- GOLDEN

PATTERN- WEAVING(JACQUARD) ZARI ON BORDERS

SARI- Length/Width- 6.40 METERS/44 INCHES WITH BP

• BLOUSE- Length/Width- 90 CM /44 INCHES

• AVOID: - DIRECT SUN LIGHT/BLEACH/CHEMICAL/WASHING MACHINE/BAR/POWDER

WASH - DRY CLEAN