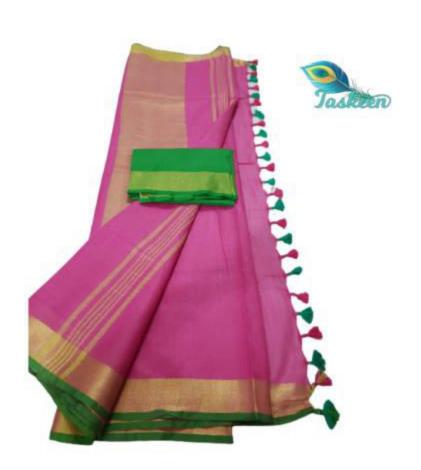

## WOVEN(JACQUARD) COTTON SARI ZARI BORDER & POMPOM

ARTICLE- SARI

FABRIC – WEAVING COTTON WITH RUNNING BLOUSE PIECE.

FABRIC COLOR- MULTI COLOR

DESIGN - FLOWER WITH RUNNING BLOUSE/ZARI BORDER

PATTERN- WEAVING(JACQUARD)

SARI- Length/Width- 6.50 METERS/44 INCHES WITH BP

BLOUSE- Length/Width- 1 METER /44 INCHES WITH POMPOM

• AVOID: - DIRECT SUN LIGHT/BLEACH/CHEMICAL/WASHING MACHINE/BAR

WASH - DRY CLEAN/EZEE WASH

#### **Originated:**

## WOVEN(JACQUARD) COTTON SARI ZARI BORDER & POMPOM