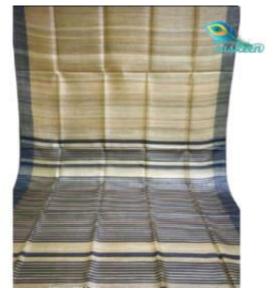

#### HAND BLOCK BATIQUE COTTON SARI WITH ZARI BORDER

ARTICLE- SARI

FABRIC – COTTON WITH RUNNING BLOUSE PIECE.

FABRIC COLOR- MULTI COLOR

DESIGN - BATIQUE WITH RUNNING BLOUSE/ZARI BORDER

PATTERN- HAND BLOCK PRINT

SARI- Length/Width- 6.50 METERS/44 INCHES WITH BP

BLOUSE- Length/Width- 1 METER /44 INCHES

AVOID: - DIRECT SUN LIGHT/BLEACH/CHEMICAL/WASHING MACHINE/BAR

WASH - DRY CLEAN/EZEE WASH

#### **Originated:**

## HAND BLOCK BATIQUE COTTON SARI WITH ZARI BORDER