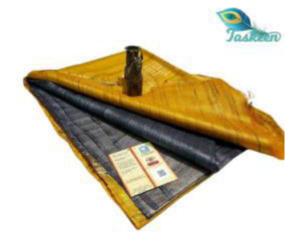

### KOTA SILK/ LINEN SARI WITH WOVEN ZARI BORDER & MACHINE EMBROIDERY

ARTICLE- SARI

FABRIC – KOTA SILK WITH LINEN - RUNNING BLOUSE PIECE

FABRIC COLOR- MULTI COLOR

DESIGN - FLOWER WITH WEAVING(JACQUARD) ZARI BORDER

PATTERN- EMBROIDERY(MACHINE) WITH 3 METERS OF WORK

SARI- Length/Width- 6.50 METERS/44 INCHES WITH BP

BLOUSE- Length/Width- 1 METER /44 INCHES

AVOID: - DIRECT SUN LIGHT/BLEACH/CHEMICAL/WASHING MACHINE/BAR/POWDER

WASH - DRY CLEAN