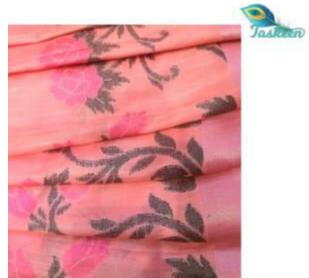

### KOTA SILK/ LINEN SARI WITH WOVEN ZARI BORDER & MACHINE EMBROIDERY

ARTICLE- SARI

FABRIC – KOTA SILK WITH LINEN - RUNNING BLOUSE PIECE

FABRIC COLOR- MULTI COLOR

DESIGN - FLOWER WITH WEAVING(JACQUARD) ZARI BORDER

PATTERN- EMBROIDERY(MACHINE) WITH 3 METERS OF WORK

SARI- Length/Width- 6.50 METERS/44 INCHES WITH BP

BLOUSE- Length/Width- 1 METER /44 INCHES

AVOID: - DIRECT SUN LIGHT/BLEACH/CHEMICAL/WASHING MACHINE/BAR/POWDER

WASH - DRY CLEAN