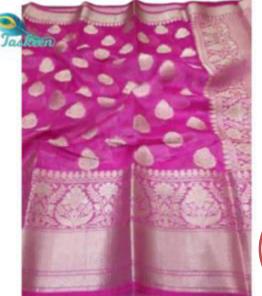

## PURE BANARSI HANDLOOM KOTA SILK / LINEN SARI WITH WOVEN (JACQUARD) ZARI WORK IN DUAL COLORS

ARTICLE- SARI

FABRIC – BANARSI KOTA SILK/ LINEN - RUNNING BLOUSE PIECE

FABRIC COLOR- MULTI COLOR

DESIGN - DUAL COLOR-BODY AND BORDER IN TWO DIFFERENT COLORS

ZARI COLOR- GOLDEN

PATTERN- WEAVING(JACQUARD) ZARI ON BORDERS

SARI- Length/Width- 6.40 METERS/44 INCHES WITH BP

• BLOUSE- Length/Width- 90 CM /44 INCHES

• AVOID: - DIRECT SUN LIGHT/BLEACH/CHEMICAL/WASHING MACHINE/BAR/POWDER

WASH - DRY CLEAN