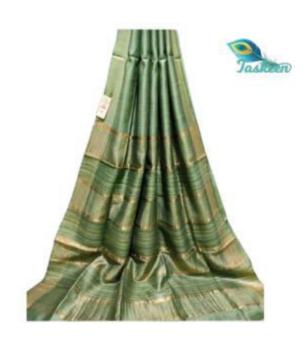

## PURE BANARSI HANDLOOM KOTA SILK / LINEN SARI WITH WOVEN (JACQUARD) ZARI WORK IN DUAL COLORS

ARTICLE- SARI

FABRIC – BANARSI KOTA SILK/ LINEN - RUNNING BLOUSE PIECE

FABRIC COLOR- MULTI COLOR

DESIGN - DUAL COLOR-BODY AND BORDER IN TWO DIFFERENT COLORS

ZARI COLOR- GOLDEN

PATTERN- WEAVING(JACQUARD) ZARI ON BORDERS

SARI- Length/Width- 6.40 METERS/44 INCHES WITH BP

• BLOUSE- Length/Width- 90 CM /44 INCHES

• AVOID: - DIRECT SUN LIGHT/BLEACH/CHEMICAL/WASHING MACHINE/BAR/POWDER

WASH - DRY CLEAN