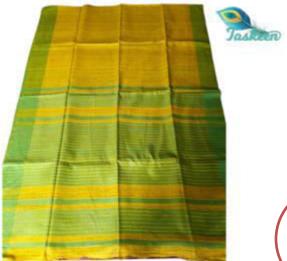

## COTTON SARI WITH RUNNING BLOUSE WITH SQUARE(BOX)DESIGN /POMPOM

ARTICLE- SARI

FABRIC – COTTON WITH RUNNING BLOUSE PIECE.

FABRIC COLOR- MULTI COLOR

DESIGN - SQUARE WITH RUNNING BLOUSE/ZARI BORDER

SARI- Length/Width- 6.50 METERS/44 INCHES WITH BP

BLOUSE- Length/Width- 1 METER /44 INCHES WITH POMPOM

AVOID: - DIRECT SUN LIGHT/BLEACH/CHEMICAL/WASHING MACHINE/BAR

WASH - DRY CLEAN/EZEE WASH

#### **Originated:**

# COTTON SARI WITH RUNNING BLOUSE WITH SQUARE(BOX)DESIGN /POMPOM

ARTICLE- SARI

FABRIC – COTTON WITH CONTRAST BLOUSE PIECE.

FABRIC COLOR- MULTI COLOR

DESIGN - PLAIN WITH RUNNING BLOUSE/ZARI BORDER

SARI- Length/Width- 6.40 meters/44 Inches WITH BP