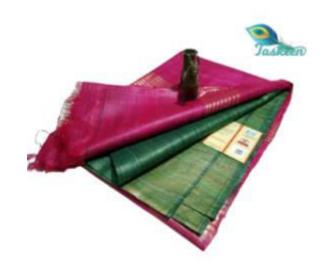

### HAND WORK (DABKA WORK) TISSUE LINEN SARI WITH WOVEN ZARI BORDER

#### HAND WORK (DABKA WORK) TISSUE LINEN SARI WITH WOVEN ZARI BORDER

ARTICLE- SARI

FABRIC — TISSUE LINEN - RUNNING BLOUSE PIECE

• COUNT- 60\*60

FABRIC COLOR- MULTI COLOR

DESIGN - FLOWER WITH WOVEN ZARI BORDER

PATTERN- HAND WORK EMBROIDERY WITH 3 METERS

SARI- Length/Width- 6.50 METERS/44 INCHES WITH BP

BLOUSE- Length/Width- 1 METER /44 INCHES

AVOID: - DIRECT SUN LIGHT/BLEACH/CHEMICAL/WASHING MACHINE/BAR/POWDER