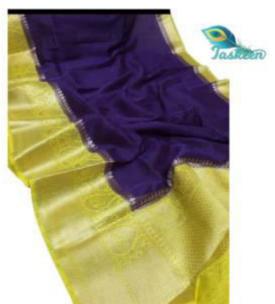

### PURE BANARSI HANDLOOM KOTA SILK / LINEN SARI WITH WOVEN (JACQUARD) ZARI WORK

ARTICLE- SARI

FABRIC — BANARSI KOTA SILK/ LINEN - RUNNING BLOUSE PIECE

FABRIC COLOR- MULTI COLOR

DESIGN - PLAIN ZARI WORK

ZARI COLOR- GOLDEN

PATTERN- WEAVING(JACQUARD) ZARI ON BORDERS

SARI- Length/Width- 6.40 METERS/44 INCHES WITH BP

• BLOUSE- Length/Width- 90 CM /44 INCHES

• AVOID: - DIRECT SUN LIGHT/BLEACH/CHEMICAL/WASHING MACHINE/BAR/POWDER

WASH - DRY CLEAN