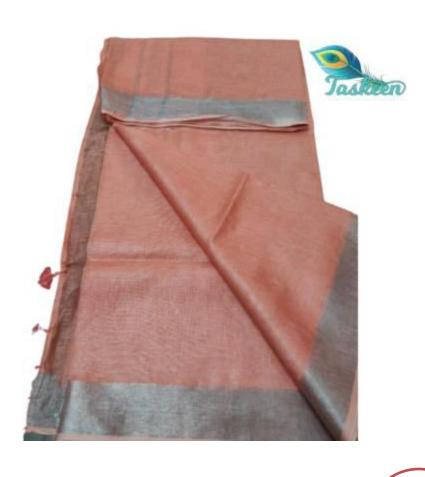

#### LINEN SARI WITH CONTRAST BLOUSE ZARI BORDER & POMPOM

ARTICLE- SARI

FABRIC – LINEN WITH CONTRAST BLOUSE PIECE/PIPING.

FABRIC COLOR- MULTI COLOR

DESIGN - PLAIN WITH CONTRAST BLOUSE/ZARI BORDER

PATTERN- PLAIN WITH PIPING

SARI- Length/Width- 5.50 METERS/44 INCHES WITH BP

BLOUSE- Length/Width- 90 METER /44 INCHES WITH POMPOM

• AVOID: - DIRECT SUN LIGHT/BLEACH/CHEMICAL/WASHING MACHINE/BAR/POWDER

WASH - DRY CLEAN/EZEE WASH

### LINEN SARI WITH CONTRAST BLOUSE ZARI BORDER & POMPOM