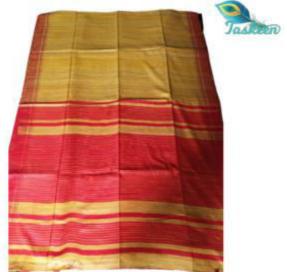

#### COTTON SARI LAHERIYA DESIGN WITH ZARI BORDER & POMPOM

ARTICLE- SARI

FABRIC – COTTON WITH RUNNING BLOUSE PIECE.

FABRIC COLOR- MULTI COLOR

DESIGN - LAHERIYA WITH RUNNING BLOUSE/ZARI BORDER

PATTERN- PRINTED

SARI- Length/Width- 6.50 METERS/44 INCHES WITH BP

BLOUSE- Length/Width- 1 METER /44 INCHES WITH POMPOM

• AVOID: - DIRECT SUN LIGHT/BLEACH/CHEMICAL/WASHING MACHINE/BAR

WASH - DRY CLEAN/EZEE WASH

#### **Originated:**