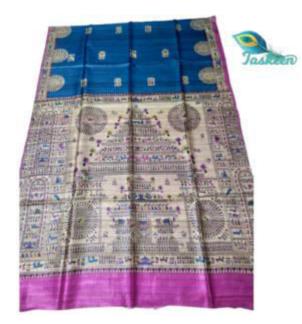

### PURE BHAGALPUR HANDLOOM TUSSAR DUPIAN RAW SILK SARI WITH ZARI WORK

• ARTICLE- SARI

FABRIC – PURE TUSSAR DUPIAN RAW SILK - RUNNING BLOUSE PIECE

FABRIC COLOR- MULTI COLOR

PATTERN- ZARI WORK

SARI- Length/Width- 6.50 METERS/44 INCHES WITH BP

BLOUSE- Length/Width- 1 METER /44 INCHES

• AVOID: - DIRECT SUN LIGHT/BLEACH/CHEMICAL/WASHING MACHINE/BAR/POWDER

WASH - DRY CLEAN

#### **Originated:**

## PURE BHAGALPUR HANDLOOM TUSSAR DUPIAN RAW SILK SARI WITH ZARI WORK