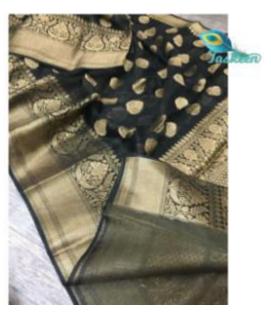

### PURE BANARSI HANDLOOM KOTA SILK / LINEN SARI WITH WOVEN (JACQUARD) ZARI WORK

ARTICLE- SARI

FABRIC — BANARSI KOTA SILK/ LINEN - RUNNING BLOUSE PIECE

FABRIC COLOR- MULTI COLOR

DESIGN - PLAIN ZARI WORK

ZARI COLOR- GOLDEN

PATTERN- WEAVING(JACQUARD) ZARI ON BORDERS

SARI- Length/Width- 6.40 METERS/44 INCHES WITH BP

• BLOUSE- Length/Width- 90 CM /44 INCHES

• AVOID: - DIRECT SUN LIGHT/BLEACH/CHEMICAL/WASHING MACHINE/BAR/POWDER

WASH - DRY CLEAN