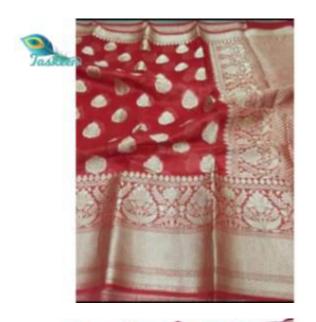

## PURE BANARSI HANDLOOM KOTA SILK / LINEN SARI WITH WOVEN (JACQUARD) ZARI WORK ON ENTIRE BODY

ARTICLE- SARI

FABRIC — BANARSI KOTA SILK/ LINEN - RUNNING BLOUSE PIECE

FABRIC COLOR- MULTI COLOR

DESIGN - ZARI WORK ON ENTIRE SARI

ZARI COLOR- GOLDEN

PATTERN- WEAVING(JACQUARD) ZARI ON BORDERS

SARI- Length/Width- 6.40 METERS/44 INCHES WITH BP

• BLOUSE- Length/Width- 90 CM /44 INCHES

• AVOID: - DIRECT SUN LIGHT/BLEACH/CHEMICAL/WASHING MACHINE/BAR/POWDER

WASH - DRY CLEAN