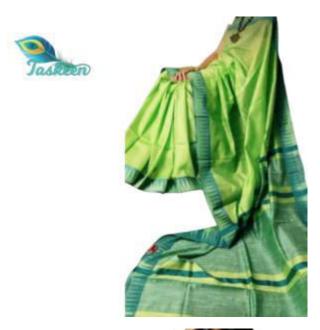

## WOVEN(JACQUARD) COTTON SARI ZARI BORDER & POMPOM

ARTICLE- SARI

FABRIC – WEAVING COTTON WITH RUNNING BLOUSE PIECE.

FABRIC COLOR- MULTI COLOR

DESIGN - FLOWER WITH RUNNING BLOUSE/ZARI BORDER

PATTERN- WEAVING(JACQUARD)

SARI- Length/Width- 6.50 METERS/44 INCHES WITH BP

BLOUSE- Length/Width- 1 METER /44 INCHES WITH POMPOM

• AVOID: - DIRECT SUN LIGHT/BLEACH/CHEMICAL/WASHING MACHINE/BAR

WASH - DRY CLEAN/EZEE WASH