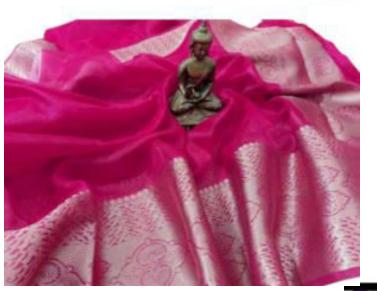

### PURE BANARSI HANDLOOM KOTA SILK / LINEN SARI WITH WOVEN (JACQUARD) ZARI WORK

ARTICLE- SARI

FABRIC — BANARSI KOTA SILK/ LINEN - RUNNING BLOUSE PIECE

FABRIC COLOR- MULTI COLOR

DESIGN - PLAIN ZARI WORK

ZARI COLOR- GOLDEN

PATTERN- WEAVING(JACQUARD) ZARI ON BORDERS

SARI- Length/Width- 6.40 METERS/44 INCHES WITH BP

• BLOUSE- Length/Width- 90 CM /44 INCHES

• AVOID: - DIRECT SUN LIGHT/BLEACH/CHEMICAL/WASHING MACHINE/BAR/POWDER

WASH - DRY CLEAN