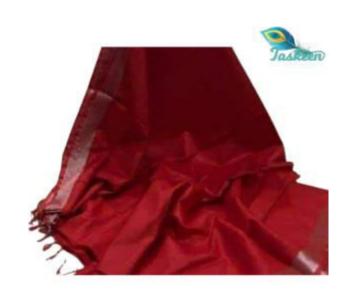

### PURE BANARSI HANDLOOM KOTA SILK / LINEN SARI WITH WOVEN (JACQUARD) ZARI WORK

ARTICLE- SARI

FABRIC — BANARSI KOTA SILK/ LINEN - RUNNING BLOUSE PIECE

FABRIC COLOR- MULTI COLOR

DESIGN - PLAIN ZARI WORK

ZARI COLOR- GOLDEN

PATTERN- WEAVING(JACQUARD) ZARI ON BORDERS

SARI- Length/Width- 6.40 METERS/44 INCHES WITH BP

• BLOUSE- Length/Width- 90 CM /44 INCHES

• AVOID: - DIRECT SUN LIGHT/BLEACH/CHEMICAL/WASHING MACHINE/BAR/POWDER

WASH - DRY CLEAN