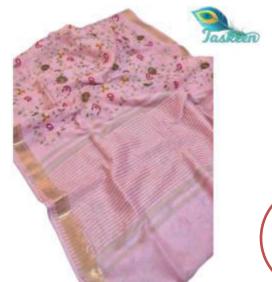

### KOTA SILK/ LINEN SARI WITH WOVEN ZARI BORDER & MACHINE EMBROIDERY

ARTICLE- SARI

FABRIC – KOTA SILK WITH LINEN - RUNNING BLOUSE PIECE

FABRIC COLOR- MULTI COLOR

DESIGN - FLOWER WITH WEAVING(JACQUARD) ZARI BORDER

PATTERN- EMBROIDERY(MACHINE) WITH 3 METERS OF WORK

SARI- Length/Width- 6.50 METERS/44 INCHES WITH BP

BLOUSE- Length/Width- 1 METER /44 INCHES

AVOID: - DIRECT SUN LIGHT/BLEACH/CHEMICAL/WASHING MACHINE/BAR/POWDER

WASH - DRY CLEAN