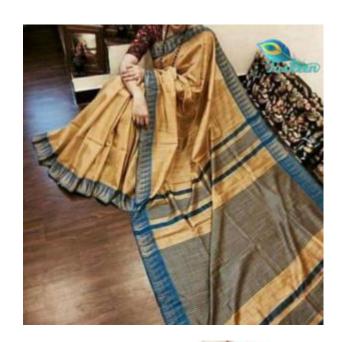

#### KOTA SILK SARI WITH WOVEN TEMPLE DESIGN

ARTICLE- SARI

FABRIC – KOTA SILK WITH RUNNING BLOUSE PIECE.

FABRIC COLOR- MULTI COLOR

DESIGN - PLAIN WITH RUNNING BLOUSE/WOVEN BORDER

PATTERN- WEAVING(JACQUARD)

SARI- Length/Width- 6.50 METERS/44 INCHES WITH BP

BLOUSE- Length/Width- 1 METER /44 INCHES

• AVOID: - DIRECT SUN LIGHT/BLEACH/CHEMICAL/WASHING MACHINE/BAR/POWDER

WASH - DRY CLEAN

### KOTA SILK SARI WITH WOVEN TEMPLE DESIGN