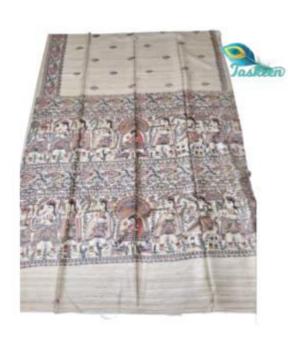

#### PURE BHAGALPUR HANDLOOM TUSSAR GHICCHA SILK SARI WITH ZARI BORDER

ARTICLE- SARI

FABRIC – PURE TUSSAR GHICCHA SILK - RUNNING BLOUSE PIECE

FABRIC COLOR- MULTI COLOR

PATTERN- ZARI WORK

SARI- Length/Width- 6.50 METERS/44 INCHES WITH BP

BLOUSE- Length/Width- 1 METER /44 INCHES

AVOID: - DIRECT SUN LIGHT/BLEACH/CHEMICAL/WASHING MACHINE/BAR/POWDER

WASH - DRY CLEAN

#### **Originated:**

### PURE BHAGALPUR HANDLOOM TUSSAR GHICCHA SILK SARI WITH ZARI BORDER