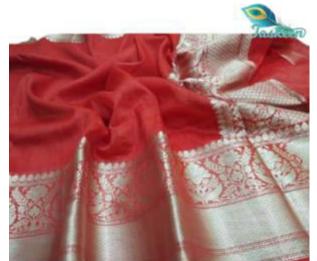

### KOTA SILK/ LINEN SARI WITH WOVEN ZARI BORDER & MACHINE EMBROIDERY

ARTICLE- SARI

FABRIC – KOTA SILK WITH LINEN - RUNNING BLOUSE PIECE

FABRIC COLOR- MULTI COLOR

DESIGN - FLOWER WITH WEAVING(JACQUARD) ZARI BORDER

PATTERN- EMBROIDERY(MACHINE) WITH 3 METERS OF WORK

SARI- Length/Width- 6.50 METERS/44 INCHES WITH BP

BLOUSE- Length/Width- 1 METER /44 INCHES

AVOID: - DIRECT SUN LIGHT/BLEACH/CHEMICAL/WASHING MACHINE/BAR/POWDER

WASH - DRY CLEAN