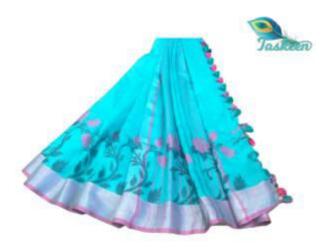

## LINEN SARI WITH MACHINE EMBROIDERY/ZARI BORDER & POMPOM

ARTICLE- SARI

FABRIC – LINEN WITH RUNNING BLOUSE PIECE

• COUNT- 60\*60

FABRIC COLOR- MULTI COLOR

DESIGN - FLOWER WITH ZARI BORDER

PATTERN- EMBROIDERY(MACHINE) WITH *3 METERS OF WORK* 

SARI- Length/Width- 6.50 METERS/44 INCHES WITH BP

BLOUSE- Length/Width- 1 METER /44 INCHES WITH POMPOM

AVOID: - DIRECT SUN LIGHT/BLEACH/CHEMICAL/WASHING MACHINE/BAR/POWDER

WASH - DRY CLEAN