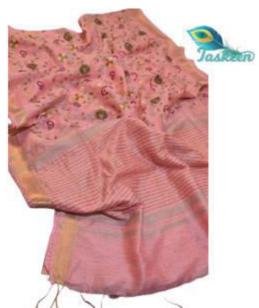

### PURE BHAGALPUR HANDLOOM MULBERRY GHICCHA SILK SARI WITH HAND BLOCK PRINT

ARTICLE- SARI

FABRIC – PURE MULBERRY GHICCHA SILK - RUNNING BLOUSE PIECE

FABRIC COLOR- MULTI COLOR

DESIGN- FLORAL/MADHUBANI ART

PATTERN- HAND BLOCK PRINT

SARI- Length/Width- 6.50 METERS/44 INCHES WITH BP

BLOUSE- Length/Width- 1 METER /44 INCHES

• AVOID: - DIRECT SUN LIGHT/BLEACH/CHEMICAL/WASHING MACHINE/BAR/POWDER

WASH - DRY CLEAN

#### **Originated:**