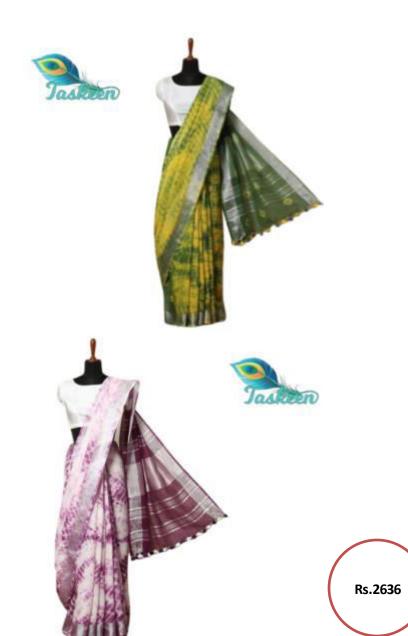

#### COTTON SARI LAHERIYA DESIGN WITH ZARI BORDER & POMPOM

ARTICLE- SARI

FABRIC – COTTON WITH RUNNING BLOUSE PIECE.

FABRIC COLOR- MULTI COLOR

DESIGN - LAHERIYA WITH RUNNING BLOUSE/ZARI BORDER

PATTERN- PRINTED

SARI- Length/Width- 6.50 METERS/44 INCHES WITH BP

BLOUSE- Length/Width- 1 METER /44 INCHES WITH POMPOM

• AVOID: - DIRECT SUN LIGHT/BLEACH/CHEMICAL/WASHING MACHINE/BAR

WASH - DRY CLEAN/EZEE WASH

#### **Originated:**

## **COTTON SARI LAHERIYA DESIGN WITH ZARI BORDER & POMPOM**

### **COTTON SARI LAHERIYA DESIGN WITH ZARI BORDER & POMPOM**