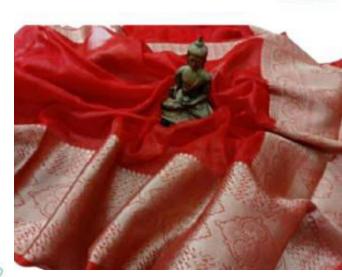

#### HAND WORK (DABKA WORK) TISSUE LINEN SARI WITH WOVEN ZARI BORDER

ARTICLE- SARI

FABRIC — TISSUE LINEN - RUNNING BLOUSE PIECE

• COUNT- 60\*60

FABRIC COLOR- MULTI COLOR

DESIGN - FLOWER WITH WOVEN ZARI BORDER

PATTERN- HAND WORK EMBROIDERY WITH 3 METERS

SARI- Length/Width- 6.50 METERS/44 INCHES WITH BP

BLOUSE- Length/Width- 1 METER /44 INCHES

AVOID: - DIRECT SUN LIGHT/BLEACH/CHEMICAL/WASHING MACHINE/BAR/POWDER

WASH - DRY CLEAN