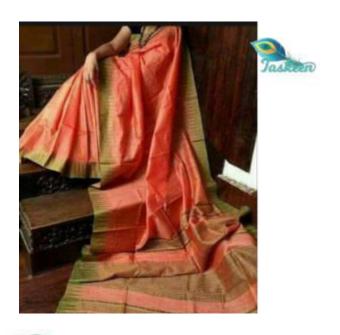

### PURE BANARSI HANDLOOM KOTA SILK / LINEN SARI WITH WOVEN (JACQUARD) ZARI WORK

ARTICLE- SARI

FABRIC — BANARSI KOTA SILK/ LINEN - RUNNING BLOUSE PIECE

FABRIC COLOR- MULTI COLOR

DESIGN - PLAIN ZARI WORK

ZARI COLOR- GOLDEN

PATTERN- WEAVING(JACQUARD) ZARI ON BORDERS

SARI- Length/Width- 6.40 METERS/44 INCHES WITH BP

• BLOUSE- Length/Width- 90 CM /44 INCHES

• AVOID: - DIRECT SUN LIGHT/BLEACH/CHEMICAL/WASHING MACHINE/BAR/POWDER

WASH - DRY CLEAN