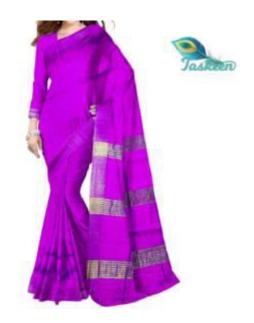

#### COTTON SARI WITH RUNNING BLOUSE WITH ZARI BORDER& POMPOM

• ARTICLE- SARI

FABRIC – COTTON WITH RUNNING BLOUSE PIECE.

FABRIC COLOR- MULTI COLOR

DESIGN - PLAIN WITH RUNNING BLOUSE/ZARI BORDER

SARI- Length/Width- 6.50 METERS/44 INCHES WITH BP

BLOUSE- Length/Width- 1 METER /44 INCHES WITH POMPOM

AVOID: - DIRECT SUN LIGHT/BLEACH/CHEMICAL/WASHING MACHINE/BAR

WASH - DRY CLEAN/EZEE WASH