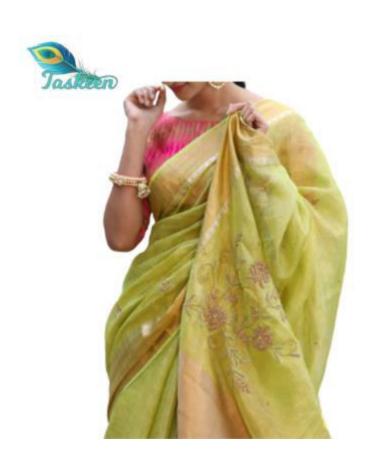

#### HAND WORK (DABKA WORK) TISSUE LINEN SARI WITH WOVEN ZARI BORDER

ARTICLE- SARI

FABRIC — TISSUE LINEN - RUNNING BLOUSE PIECE

• COUNT- 60\*60

FABRIC COLOR- MULTI COLOR

DESIGN - FLOWER WITH WOVEN ZARI BORDER

PATTERN- HAND WORK EMBROIDERY WITH 3 METERS

SARI- Length/Width- 6.50 METERS/44 INCHES WITH BP

BLOUSE- Length/Width- 1 METER /44 INCHES

AVOID: - DIRECT SUN LIGHT/BLEACH/CHEMICAL/WASHING MACHINE/BAR/POWDER

WASH - DRY CLEAN