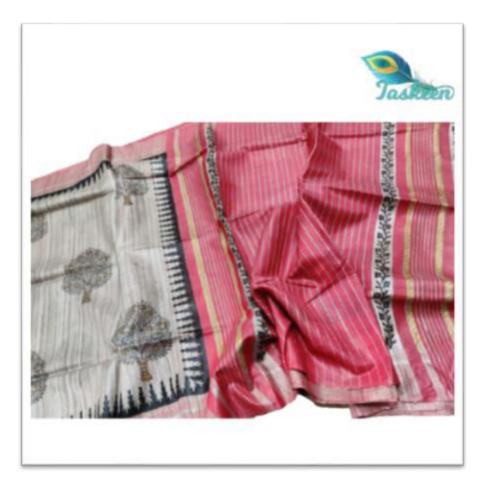

### PURE BHAGALPUR HANDLOOM MULBERRY GHICCHA SILK SARI WITH HAND BLOCK PRINT

ARTICLE- SARI

FABRIC – PURE MULBERRY GHICCHA SILK - RUNNING BLOUSE PIECE

FABRIC COLOR- MULTI COLOR

DESIGN- FLORAL/MADHUBANI ART

PATTERN- HAND BLOCK PRINT

SARI- Length/Width- 6.50 METERS/44 INCHES WITH BP

BLOUSE- Length/Width- 1 METER /44 INCHES

• AVOID: - DIRECT SUN LIGHT/BLEACH/CHEMICAL/WASHING MACHINE/BAR/POWDER

WASH - DRY CLEAN

#### **Originated:**

### PURE BHAGALPUR HANDLOOM MULBERRY GHICCHA SILK SARI WITH HAND BLOCK PRINT