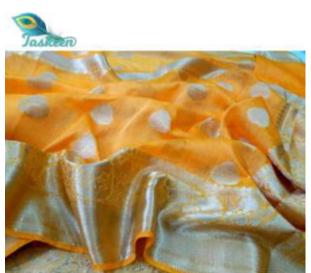

## PURE BANARSI HANDLOOM KOTA SILK / LINEN SARI WITH WOVEN (JACQUARD) ZARI WORK IN DUAL COLORS

ARTICLE- SARI

FABRIC – BANARSI KOTA SILK/ LINEN - RUNNING BLOUSE PIECE

FABRIC COLOR- MULTI COLOR

DESIGN - DUAL COLOR-BODY AND BORDER IN TWO DIFFERENT COLORS

ZARI COLOR- GOLDEN

PATTERN- WEAVING(JACQUARD) ZARI ON BORDERS

SARI- Length/Width- 6.40 METERS/44 INCHES WITH BP

• BLOUSE- Length/Width- 90 CM /44 INCHES

• AVOID: - DIRECT SUN LIGHT/BLEACH/CHEMICAL/WASHING MACHINE/BAR/POWDER

WASH - DRY CLEAN