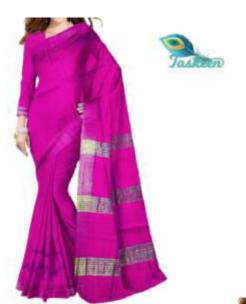

#### COTTON SARI WITH RUNNING BLOUSE WITH ZARI BORDER& POMPOM

• ARTICLE- SARI

FABRIC – COTTON WITH RUNNING BLOUSE PIECE.

FABRIC COLOR- MULTI COLOR

DESIGN - PLAIN WITH RUNNING BLOUSE/ZARI BORDER

SARI- Length/Width- 6.50 METERS/44 INCHES WITH BP

BLOUSE- Length/Width- 1 METER /44 INCHES WITH POMPOM

AVOID: - DIRECT SUN LIGHT/BLEACH/CHEMICAL/WASHING MACHINE/BAR

WASH - DRY CLEAN/EZEE WASH

### COTTON SARI WITH RUNNING BLOUSE WITH ZARI BORDER& POMPOM

## COTTON SARI WITH RUNNING BLOUSE WITH ZARI BORDER& POMPOM