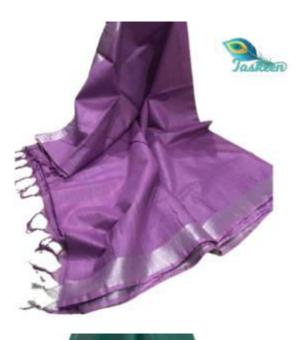

## PURE BANARSI HANDLOOM KOTA SILK / LINEN SARI WITH WOVEN (JACQUARD) ZARI WORK IN DUAL COLORS

ARTICLE- SARI

FABRIC – BANARSI KOTA SILK/ LINEN - RUNNING BLOUSE PIECE

FABRIC COLOR- MULTI COLOR

DESIGN - DUAL COLOR-BODY AND BORDER IN TWO DIFFERENT COLORS

ZARI COLOR- GOLDEN

PATTERN- WEAVING(JACQUARD) ZARI ON BORDERS

SARI- Length/Width- 6.40 METERS/44 INCHES WITH BP

• BLOUSE- Length/Width- 90 CM /44 INCHES

• AVOID: - DIRECT SUN LIGHT/BLEACH/CHEMICAL/WASHING MACHINE/BAR/POWDER

WASH - DRY CLEAN