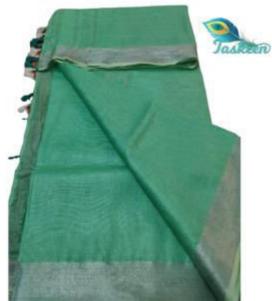

## PLAIN LINEN SARI WITH ZARI BORDER/POMPOM

ARTICLE- SARI

FABRIC – LINEN WITH RUNNING BLOUSE PIECE.

FABRIC COLOR- MULTI COLOR

DESIGN - PLAIN WITH RUNNING BLOUSE/ZARIBORDER

PATTERN- PLAIN

SARI- Length/Width- 6.50 METERS/44 INCHES WITH BP

BLOUSE- Length/Width- 1 METER /44 INCHES WITH POMPOM

• AVOID: - DIRECT SUN LIGHT/BLEACH/CHEMICAL/WASHING MACHINE/BAR/POWDER

WASH - DRY CLEAN/EZEE WASH