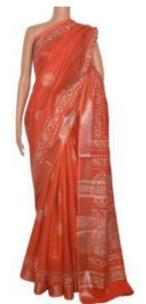

### PURE BHAGALPUR HANDLOOM TUSSAR GHICCHA SILK SARI WITH PRINT

• ARTICLE- SARI

FABRIC – PURE TUSSAR GHICCHA SILK - RUNNING BLOUSE PIECE

FABRIC COLOR- MULTI COLOR

DESIGN- TEMPLE/WORLI/MADHUBANI ARTS

PATTERN- PRINTED

SARI- Length/Width- 6.50 METERS/44 INCHES WITH BP

BLOUSE- Length/Width- 1 METER /44 INCHES

• AVOID: - DIRECT SUN LIGHT/BLEACH/CHEMICAL/WASHING MACHINE/BAR/POWDER

WASH - DRY CLEAN