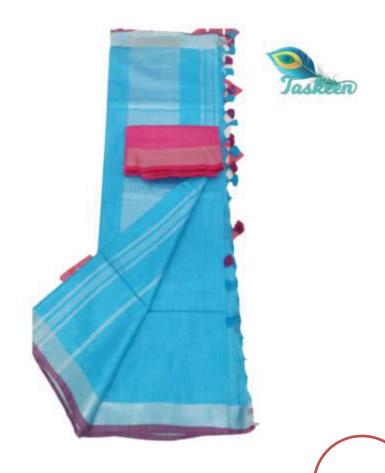

#### COTTON SARI LAHERIYA DESIGN WITH ZARI BORDER & POMPOM

ARTICLE- SARI

FABRIC – COTTON WITH RUNNING BLOUSE PIECE.

FABRIC COLOR- MULTI COLOR

DESIGN - LAHERIYA WITH RUNNING BLOUSE/ZARI BORDER

PATTERN- PRINTED

SARI- Length/Width- 6.50 METERS/44 INCHES WITH BP

BLOUSE- Length/Width- 1 METER /44 INCHES WITH POMPOM

• AVOID: - DIRECT SUN LIGHT/BLEACH/CHEMICAL/WASHING MACHINE/BAR

WASH - DRY CLEAN/EZEE WASH

#### **Originated:**

## **COTTON SARI LAHERIYA DESIGN WITH ZARI BORDER & POMPOM**

### **COTTON SARI LAHERIYA DESIGN WITH ZARI BORDER & POMPOM**