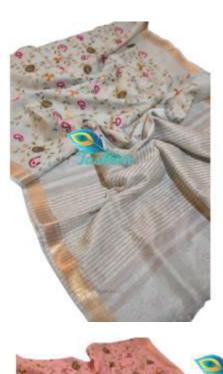

### PURE BHAGALPUR HANDLOOM MULBERRY GHICCHA SILK SARI WITH HAND BLOCK PRINT

ARTICLE- SARI

FABRIC – PURE MULBERRY GHICCHA SILK - RUNNING BLOUSE PIECE

FABRIC COLOR- MULTI COLOR

DESIGN- FLORAL/MADHUBANI ART

PATTERN- HAND BLOCK PRINT

SARI- Length/Width- 6.50 METERS/44 INCHES WITH BP

BLOUSE- Length/Width- 1 METER /44 INCHES

• AVOID: - DIRECT SUN LIGHT/BLEACH/CHEMICAL/WASHING MACHINE/BAR/POWDER

WASH - DRY CLEAN

#### **Originated:**