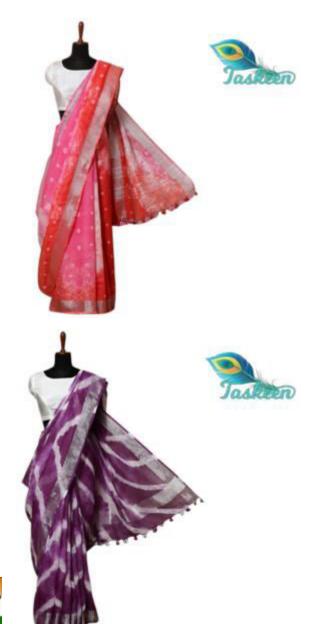

## WOVEN(JACQUARD) COTTON SARI ZARI BORDER & POMPOM

ARTICLE- SARI

FABRIC – WEAVING COTTON WITH RUNNING BLOUSE PIECE.

FABRIC COLOR- MULTI COLOR

DESIGN - FLOWER WITH RUNNING BLOUSE/ZARI BORDER

PATTERN- WEAVING(JACQUARD)

SARI- Length/Width- 6.50 METERS/44 INCHES WITH BP

BLOUSE- Length/Width- 1 METER /44 INCHES WITH POMPOM

• AVOID: - DIRECT SUN LIGHT/BLEACH/CHEMICAL/WASHING MACHINE/BAR

WASH - DRY CLEAN/EZEE WASH

#### COTTON SARI LAHERIYA DESIGN WITH ZARI BORDER & POMPOM

ARTICLE- SARI

FABRIC – COTTON WITH RUNNING BLOUSE PIECE.

FABRIC COLOR- MULTI COLOR

DESIGN - LAHERIYA WITH RUNNING BLOUSE/ZARI BORDER

PATTERN- PRINTED