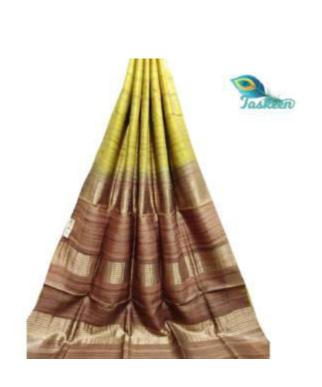

### PURE BANARSI HANDLOOM KOTA SILK / LINEN SARI WITH WOVEN (JACQUARD) ZARI WORK

ARTICLE- SARI

FABRIC — BANARSI KOTA SILK/ LINEN - RUNNING BLOUSE PIECE

FABRIC COLOR- MULTI COLOR

DESIGN - PLAIN ZARI WORK

ZARI COLOR- GOLDEN

PATTERN- WEAVING(JACQUARD) ZARI ON BORDERS

SARI- Length/Width- 6.40 METERS/44 INCHES WITH BP

• BLOUSE- Length/Width- 90 CM /44 INCHES

• AVOID: - DIRECT SUN LIGHT/BLEACH/CHEMICAL/WASHING MACHINE/BAR/POWDER

WASH - DRY CLEAN