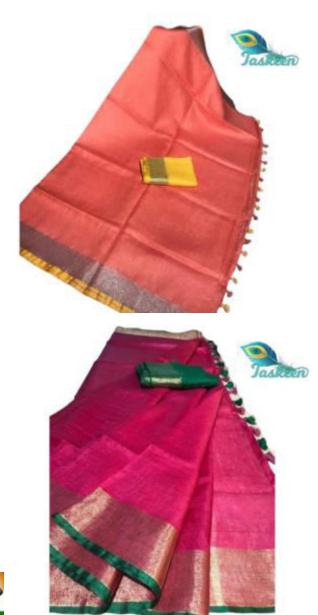

## PURE BANARSI HANDLOOM KOTA SILK / LINEN SARI WITH WOVEN (JACQUARD) ZARI WORK IN DUAL COLORS

ARTICLE- SARI

FABRIC – BANARSI KOTA SILK/ LINEN - RUNNING BLOUSE PIECE

FABRIC COLOR- MULTI COLOR

DESIGN - DUAL COLOR-BODY AND BORDER IN TWO DIFFERENT COLORS

ZARI COLOR- GOLDEN

PATTERN- WEAVING(JACQUARD) ZARI ON BORDERS

SARI- Length/Width- 6.40 METERS/44 INCHES WITH BP

• BLOUSE- Length/Width- 90 CM /44 INCHES

• AVOID: - DIRECT SUN LIGHT/BLEACH/CHEMICAL/WASHING MACHINE/BAR/POWDER

WASH - DRY CLEAN

## PURE BANARSI HANDLOOM KOTA SILK / LINEN SARI WITH WOVEN (JACQUARD) ZARI WORK ON ENTIRE BODY

ARTICLE- SARI

FABRIC — BANARSI KOTA SILK/ LINEN - RUNNING BLOUSE PIECE

FABRIC COLOR- MULTI COLOR

DESIGN - ZARI WORK ON ENTIRE SARI