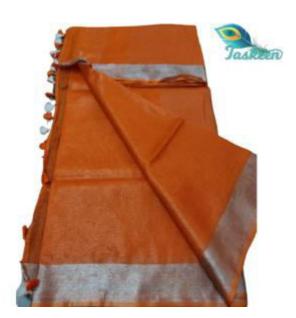

#### LINEN SARI WITH CONTRAST BLOUSE ZARI BORDER & POMPOM

ARTICLE- SARI

FABRIC – LINEN WITH CONTRAST BLOUSE PIECE/PIPING.

FABRIC COLOR- MULTI COLOR

DESIGN - PLAIN WITH CONTRAST BLOUSE/ZARI BORDER

PATTERN- PLAIN WITH PIPING

SARI- Length/Width- 5.50 METERS/44 INCHES WITH BP

BLOUSE- Length/Width- 90 METER /44 INCHES WITH POMPOM

• AVOID: - DIRECT SUN LIGHT/BLEACH/CHEMICAL/WASHING MACHINE/BAR/POWDER

WASH - DRY CLEAN/EZEE WASH