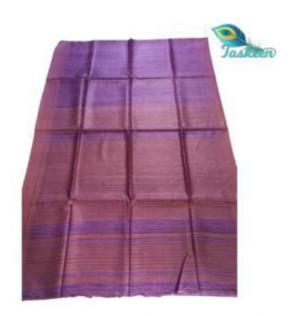

## WOVEN(JACQUARD) COTTON SARI ZARI BORDER & POMPOM

ARTICLE- SARI

FABRIC – WEAVING COTTON WITH RUNNING BLOUSE PIECE.

FABRIC COLOR- MULTI COLOR

DESIGN - FLOWER WITH RUNNING BLOUSE/ZARI BORDER

PATTERN- WEAVING(JACQUARD)

SARI- Length/Width- 6.50 METERS/44 INCHES WITH BP

BLOUSE- Length/Width- 1 METER /44 INCHES WITH POMPOM

• AVOID: - DIRECT SUN LIGHT/BLEACH/CHEMICAL/WASHING MACHINE/BAR

WASH - DRY CLEAN/EZEE WASH

#### **Originated:**